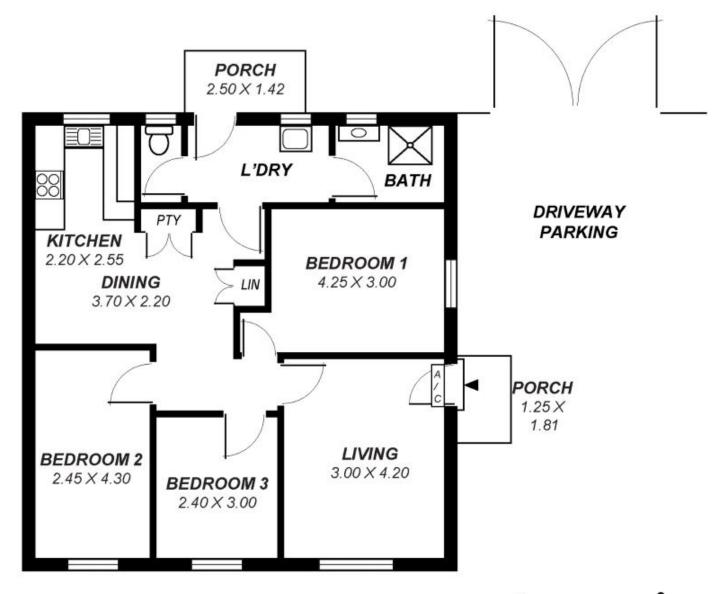

Offering a very spacious floor plan of 3 good size bedrooms, separate lounge room with a split system air conditioner for year round comfort and a great size open plan kitchen/meals with plenty of cupboard and bench space, upright gas cooker and double door pantry

3 📭 1 🖳

Land Size: 483 sqm

**View**: https://www.michaelkris.com.au/sale/sa/nort

h-north-east-suburbs/davoren-park/residenti

al/house/5834166

Kylie Turner 0419 814 844

This drawing is for illustration purposes only . All measurements are approximate and details intended to be relied upon should be independently verified.

| Area    | m <sup>2</sup> |
|---------|----------------|
| Living: | 81.21          |
| Porch:  | 5.18           |
| Total:  | 87.02          |