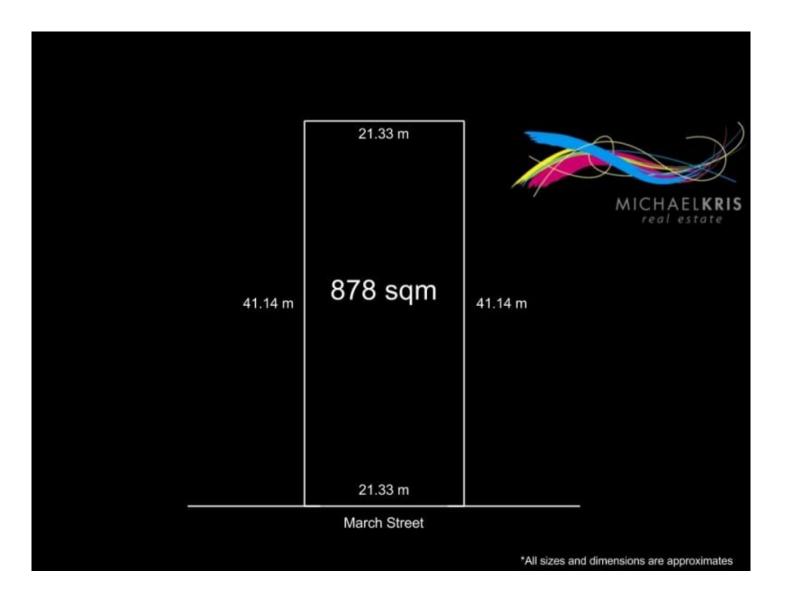

## Lot 37 March Street KEITH SA

Vacant Land in a Family Friendly Rural Town

A near level regular shaped 878 sqm allotment located in a friendly rural town on a tidy street with several modern homes.

A great building allotment in a family friendly rural town - Keith is a quintessential rural town with great country charm, located 225 Km's south east of Adelaide, with a population of approximately 1200 residents. A fabulous family friendly community with all the facilities you'll need including a variety of local shops, School, Hospital, Parks and gardens + several sporting clubs and community organisations.

Land Details for Lot 37 March Street, Keith SA 5267:

- 878 sqm vacant allotment

Land Size: 878 sqm

View: https://www.michaelkris.com.au/sale/sa/sout

h-east/keith/residential/land/5834170

Matthew Lee 08 8353 3000