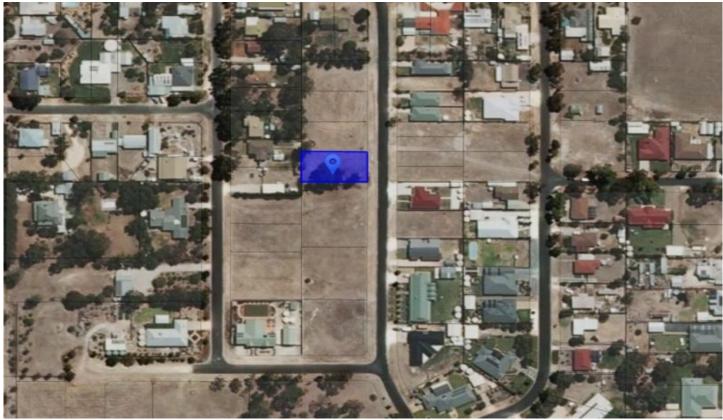

## Lot 37 March Street KEITH SA

Vacant Land in a Family Friendly Rural Town

A near level regular shaped 878 sqm allotment located in a friendly rural town on a tidy street with several modern homes.

A great building allotment in a family friendly rural town - Keith is a quintessential rural town with great country charm, located 225 Km's south east of Adelaide, with a population of approximately 1200 residents. A fabulous family friendly community with all the facilities you'll need including a variety of local shops, School, Hospital, Parks and gardens + several sporting clubs and community organisations.

Land Details for Lot 37 March Street, Keith SA 5267:

- 878 sqm vacant allotment

Land Size: 878 sqm

View: https://www.michaelkris.com.au/sale/sa/sout

h-east/keith/residential/land/5834170

Matthew Lee 08 8353 3000