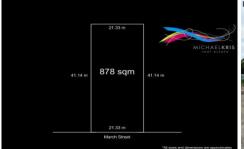

## Lot 37 March Street KEITH SA

Vacant Land in a Family Friendly Rural Town

A near level regular shaped 878 sqm allotment located in a friendly rural town on a tidy street with several modern homes.

A great building allotment in a family friendly rural town - Keith is a quintessential rural town with great country charm, located 225 Km's south east of Adelaide, with a population of approximately 1200 residents. A fabulous family friendly community with all the facilities you'll need including a variety of local shops, School, Hospital, Parks and gardens + several sporting clubs and community organisations.

Land Details for Lot 37 March Street, Keith SA 5267:

- 878 sqm vacant allotment

Land Size: 878 sqm

View: https://www.michaelkris.com.au/sale/sa/sout

h-east/keith/residential/land/5834170

Matthew Lee 08 8353 3000