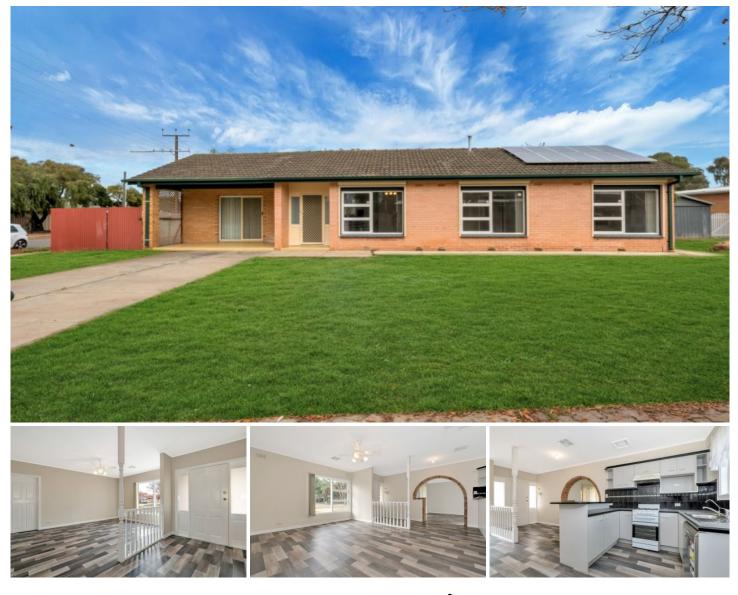

## 2 Caruso Crescent BRAHMA LODGE SA

What a fantastic opportunity to purchase a delightful home at a realistic price. This home has corner location on a generous allotment of approximately 694m2, which means it could be a great development site (STCC). The current home would be fantastic for a growing family, or one to add to your property portfolio for a great rental return.

Offering a very spacious floor plan of 3 carpeted bedrooms (2 with built-in robes), delightful open plan living area, kitchen with updated appliances including gas upright cooker, dishwasher, attractive built-ins including hi-rise breakfast/preparation bar overlooking the spacious light filled living area. The 2nd family room would be perfect for the teens or small children to have some space of their own.

The bathroom has been beautifully updated comprising

3 🎮 1 🚰 1 🚘

View : https://www.michaelkris.com.au/sale/sa/north-nor th-east-suburbs/brahma-lodge/residential/house/ 5834172

Kylie Turner 0419 814 844

| Scale in metres.Indicative only. Dimensions are approximate. All information contained herein is gathered from sources we  | IN I   | : 105m² |
|----------------------------------------------------------------------------------------------------------------------------|--------|---------|
| believe to be reliable. However we cannot guarantee its accuracy and interested persons should rely on their own enquiries | GARAGE | : 17m²  |