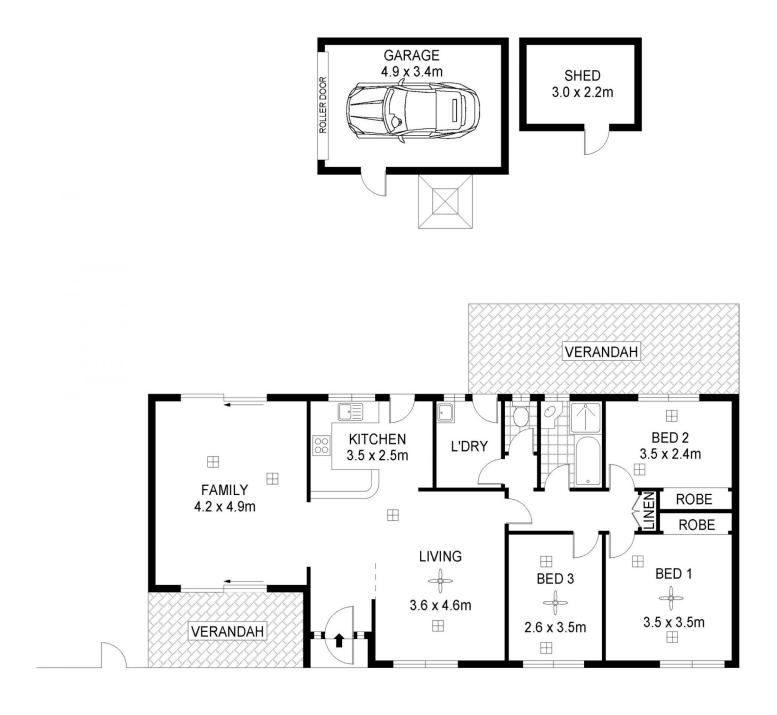

The bathroom has been beautifully updated comprising

3 🎮 1 🚰 1 🚘

View : https://www.michaelkris.com.au/sale/sa/north-nor th-east-suburbs/brahma-lodge/residential/house/ 5834172

Kylie Turner 0419 814 844

| Scale in metres.Indicative only. Dimensions are approximate. All information contained herein is gathered from sources we  | IN I   | : 105m² |
|----------------------------------------------------------------------------------------------------------------------------|--------|---------|
| believe to be reliable. However we cannot guarantee its accuracy and interested persons should rely on their own enquiries | GARAGE | : 17m²  |