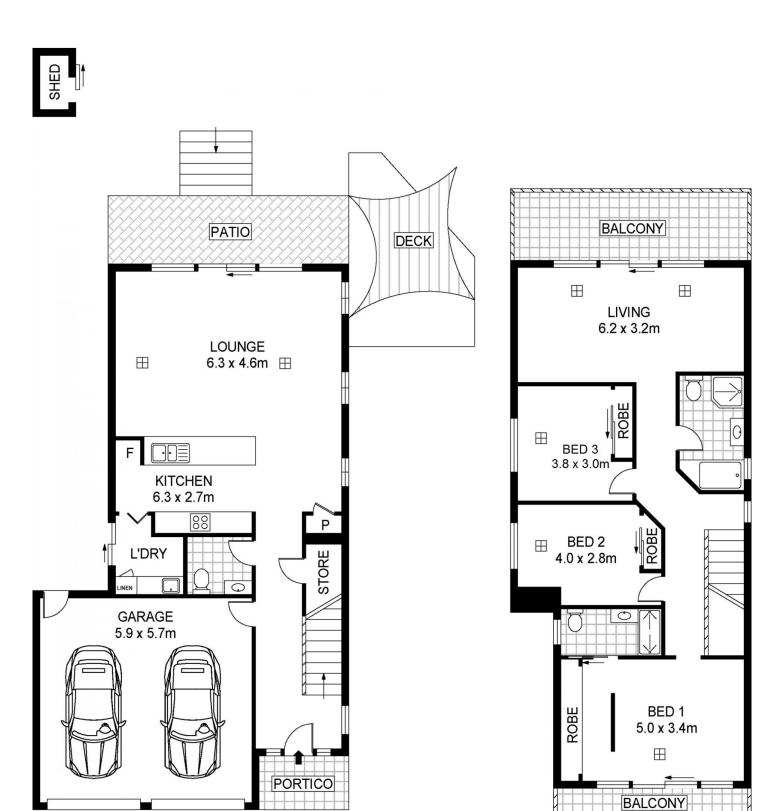

The floor plan is designed for comfortable family living spanning over two spacious levels. Lower level offers a wide entry hallway leading to the stunning open plan living area comprising quality kitchen facilities with stainless steel appliances, 6 burner gas cook top, built-in microwave, dishwasher, large pantry cupboard and an extra-large

3 😕 2 🔓 2 😭

**View**: https://www.michaelkris.com.au/sale/sa/south-so uth-east-suburbs/aberfoyle-park/residential/house /5834178

Kris Papagiannis 08 8353 3000

**UPPER LEVEL** 

GARAGE: 33m<sup>2</sup>

: 150m<sup>2</sup>

INT

11A Tamarind Walk, Aberfoyle Park

Scale in metres. Indicative only. Dimensions are approximate. All information contained herein is gathered from sources we believe to be reliable. However we cannot guarantee its accuracy and interested persons should rely on their own enquiries

LOWER LEVEL