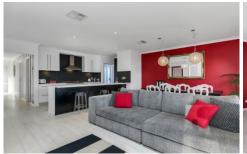

The floor plan is designed for comfortable family living spanning over two spacious levels. Lower level offers a wide entry hallway leading to the stunning open plan living area comprising quality kitchen facilities with stainless steel appliances, 6 burner gas cook top, built-in microwave, dishwasher, large pantry cupboard and an extra-large