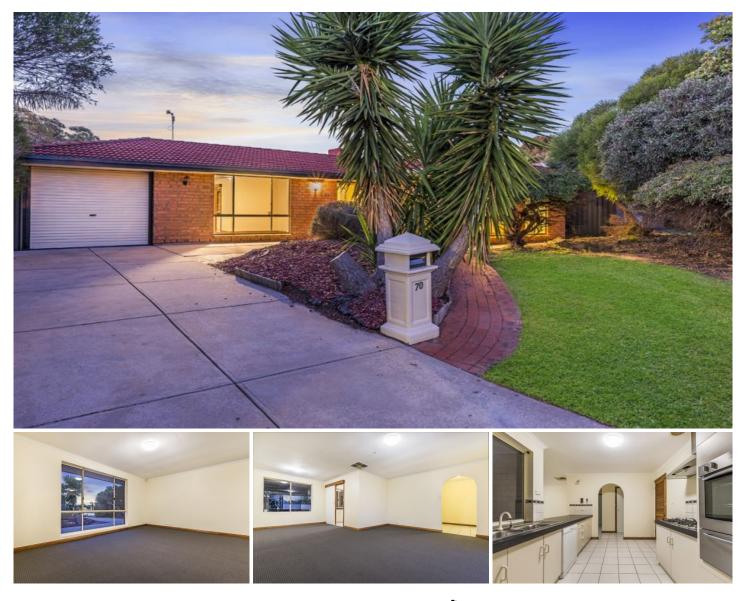

## 70 Maxlay Road MODBURY HEIGHTS SA

Offering great street presence, cul-de-sac location and only minutes to excellent schools including Pedare College, Kings Baptist Grammar and The Heights, public transport and shopping facilities.

If you are in the market as a 1st Home Buyer or investor this property is worthy of your inspection.

The versatile floor plan comprises 3 bedrooms, master with ensuite and walk-in robe. There is a separate entry hallway and a spacious lounge with adjacent dine with direct access to the galley style kitchen complete with plenty of cupboard and bench space, gas cook top, dishwasher and large pantry. The 2nd living area has a reverse cycle split system air conditioner, gas heater and sliding door access to the impressive undercover entertaining area where you can party with family and friends.