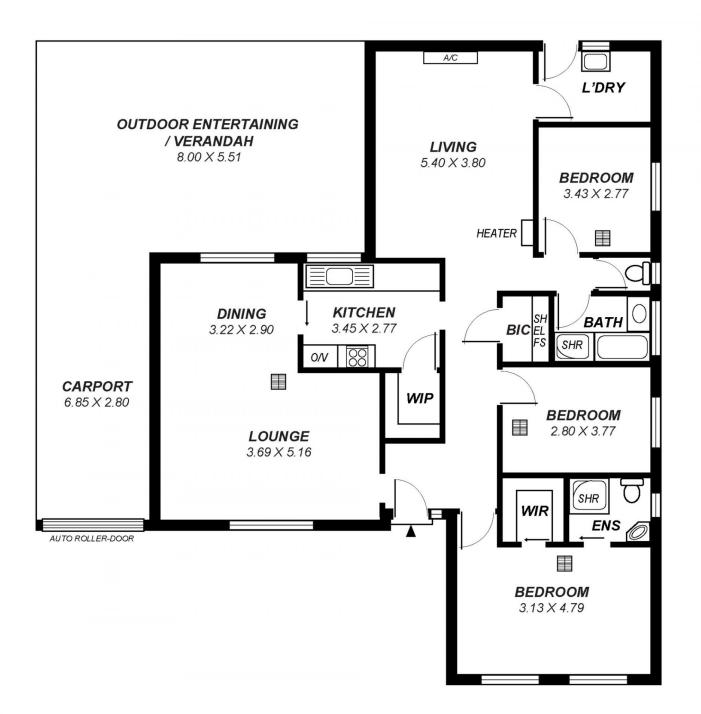

If you are in the market as a 1st Home Buyer or investor this property is worthy of your inspection.

The versatile floor plan comprises 3 bedrooms, master with ensuite and walk-in robe. There is a separate entry hallway and a spacious lounge with adjacent dine with direct access to the galley style kitchen complete with plenty of cupboard and bench space, gas cook top, dishwasher and large pantry. The 2nd living area has a reverse cycle split system air conditioner, gas heater and sliding door access to the impressive undercover entertaining area where you can party with family and friends.

View : https://www.michaelkris.com.au/sale/sa/north-nor th-east-suburbs/modbury-heights/residential/hous e/5834186

Michael Georgiadis 08 8353 3000

**SHED** 3.20 X 3.20

| Area     | <b>m</b> <sup>2</sup> |
|----------|-----------------------|
| Living:  | 141.01                |
| Carport: | 19.18                 |
| Outdoor: | 44.08                 |
| Shed:    | 10.24                 |
| Total:   | 214.51                |

This drawing is for illustration purposes only . All measurements are approximate and details intended to be relied upon should be independently verified.