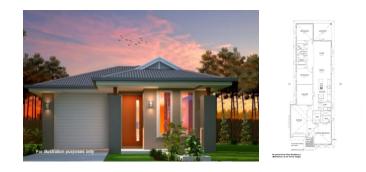

Lot 2 offers 388sqm allotment with a 9.30m front and rear x 41.76m depth.

(All measurements are approx.)

With standard rectangular shape allotments this allows many standard house plans, created by major builders, to fit and in turn saving you, the purchaser money by not having to customise plans. Buyers can also benefit from the First Home Owners Grant (FHOG) of \$15,000 when building a brand new home. View : https://www.michaelkris.com.au/sale/sa/north-nor th-east-suburbs/blair-athol/residential/land/58341 94