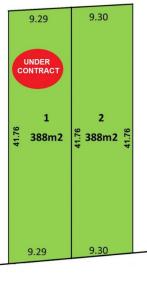

## Lot 2, 46 Clifton Street BLAIR ATHOL SA

Vacant land in prime location 10kms from the CBD (approx).

Two Torrens Title allotments:

Lot 1 offers 388sqm allotment with a 9.29m front and rear x 41.76m depth.

Lot 2 offers 388sqm allotment with a 9.30m front and rear x 41.76m depth.

(All measurements are approx.)

With standard rectangular shape allotments this allows many standard house plans, created by major builders, to fit and in turn saving you, the purchaser money by not having to customise plans. Buyers can also benefit from the First Home Owners Grant (FHOG) of \$15,000 when building a brand new home. View : https://www.michaelkris.com.au/sale/sa/north-nor th-east-suburbs/blair-athol/residential/land/58341 94