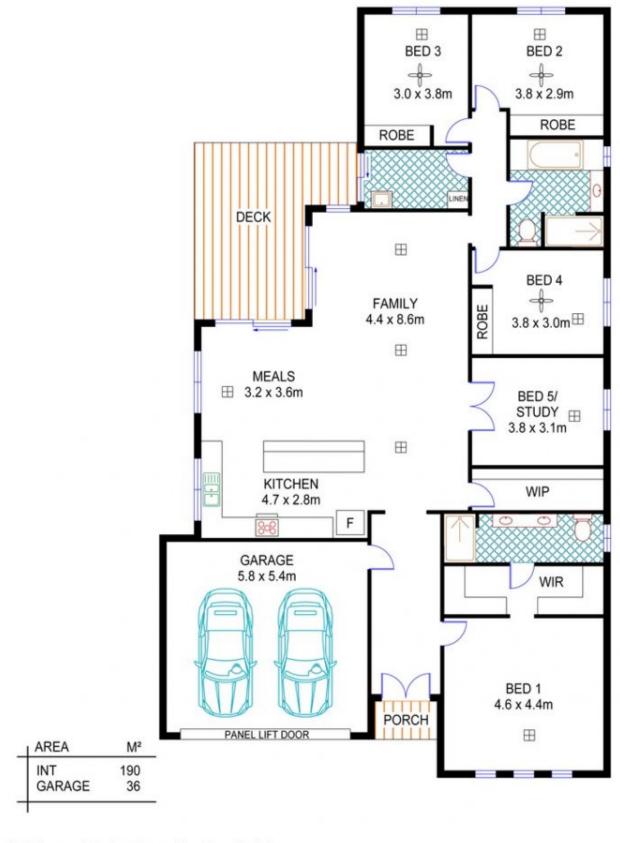

## 8 Edward John Parade 'Eyre' PENFIELD SA

MAKE ' EYRE' AT PENFIELD YOUR HOME - FABULOUS FAMILY LOCATION! 5 BEDROOM STUNNER!

INCREDIBLE SPACE! Vendor wants it sold.

Are you looking for more space? Then look no further as this home has space for the largest of families. This family friendly location is just superb, close to major shopping precincts, schools,transport, safe open space oval/playground soon to be built across the road.

Come inside and be impressed with the very spacious floor plan of 5 bedrooms, the master bedroom is very generous in size including deluxe ensuite with double vanity and a large walk-in robe. Bedrooms 2, 3 & 4 all have built-in robes and ceiling fans, bedroom 5 could be used as a home office. The extra wide hallway will delight, offering double entry doors to guide you through this amazing

## 8 Edward John Parade, Penfield

Scale in metres, Indicative only. Dimensions are approximate. All information contained herein is gathered from sources we believe to be reliable. However we cannot guarantee its accuracy and interested persons should rely on their own enquiries