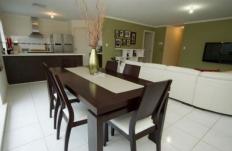

The open plan kitchen / meals and living area is located at the rear and continues into the easy care gardens.

The kitchen if offering plenty of bench and cupboard space including a walk in pantry and stainless steel appliances including gas stove and dishwasher.