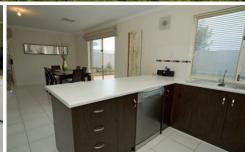

The open plan kitchen / meals and living area is located at the rear and continues into the easy care gardens.

The kitchen if offering plenty of bench and cupboard space including a walk in pantry and stainless steel appliances including gas stove and dishwasher.