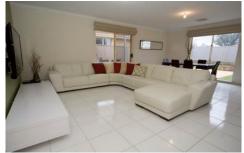

The open plan kitchen / meals and living area is located at the rear and continues into the easy care gardens.

The kitchen if offering plenty of bench and cupboard space including a walk in pantry and stainless steel appliances including gas stove and dishwasher.