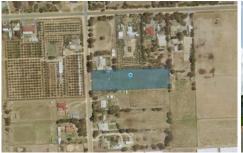

## 16 Garden Avenue TWO WELLS SA

Great Value Buying! Power and water connected. Conveniently located south of Two Wells, just 40 minutes drive to Adelaide's CBD. 2.27 acre allotment, excellent opportunity to construct your rural living masterpiece, hobby farm or let your imagination run wild and create a wonderland to call home and experience the rural living way of life. The property is near level, regular in shape, has mains water, power connected and rural fencing to the perimeter.

Land Size: 9189 sqm

View: https://www.michaelkris.com.au/sale/sa/mid-north/two-wells/residential/land/5834211

Matthew Lee 08 8353 3000