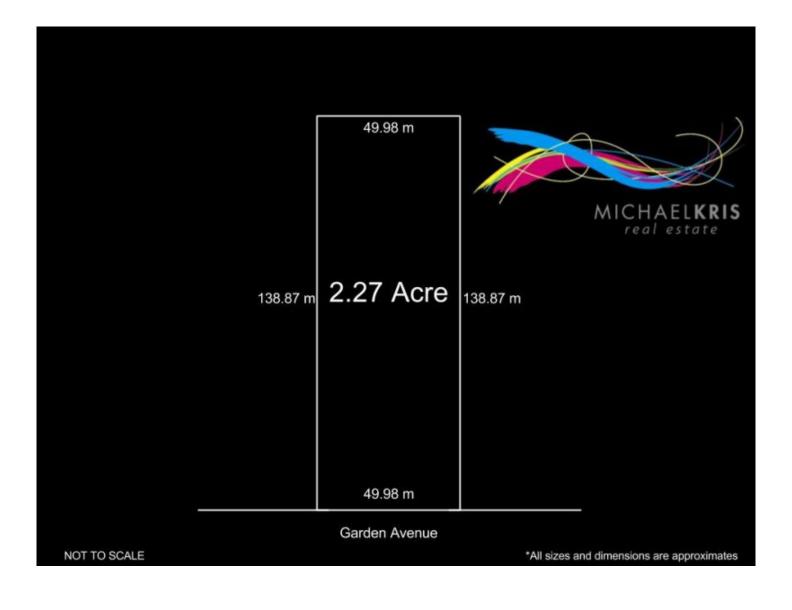

## 16 Garden Avenue TWO WELLS SA

Great Value Buying! Power and water connected. Conveniently located south of Two Wells, just 40 minutes drive to Adelaide's CBD. 2.27 acre allotment, excellent opportunity to construct your rural living masterpiece, hobby farm or let your imagination run wild and create a wonderland to call home and experience the rural living way of life. The property is near level, regular in shape, has mains water, power connected and rural fencing to the perimeter.

Land Size: 9189 sqm

View: https://www.michaelkris.com.au/sale/sa/mid-north/two-wells/residential/land/5834211

Matthew Lee 08 8353 3000