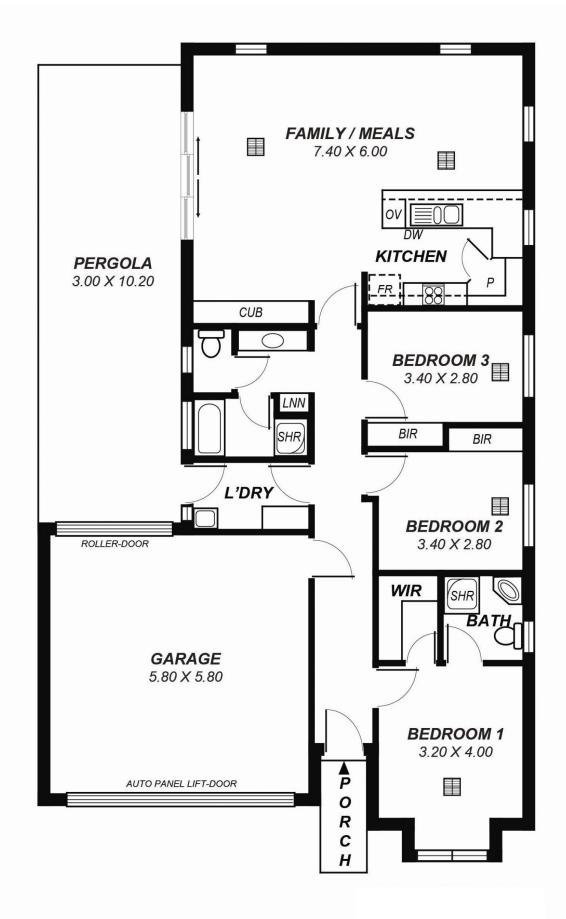

## 101A Clairville Road CAMPBELLTOWN SA

Become a Campbelltown local to enjoy the cultural diversity, cosmopolitan lifestyle and experience all the benefits of living in Adelaide's East.

This ten year old residence provides a secure, easy care lifestyle opportunity. The well designed home, fresh in appearance boasts a light filled open plan living, an external entertaining area and a rear garden suitable for children and pets, with many more features to discover upon inspection.

The 383 sqm allotment is fully fenced with access via an automated sliding gate and valuable double width garaging providing undercover parking for two vehicles and a further two more securely parked off-street.

The location is, without a doubt, extremely convenient. The

3 📮 2 🚔 2 😭

Building Size: 157 sqm **Land Size** : 383 sqm

View

: https://www.michaelkris.com.au/sale/sa/ north-north-east-suburbs/campbelltown/r esidential/house/5834232