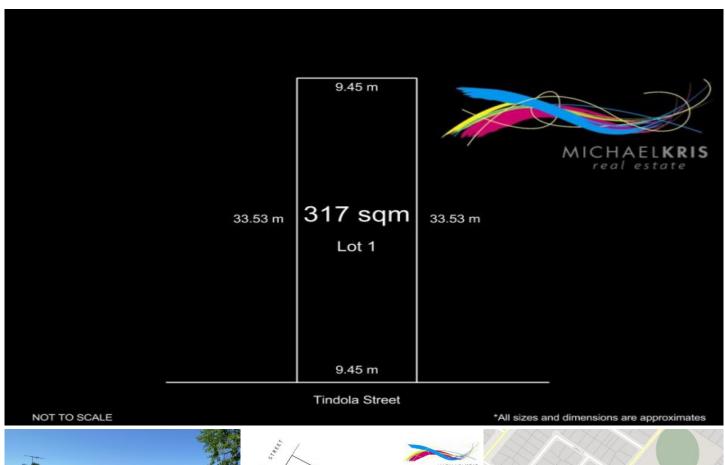

## Lot 1, 10 Tindola Street BRAHMA LODGE SA

This 317 sqm vacant allotment is situated a stone's throw from Brahma Lodge Primary School and less than 15 minutes by foot to Chidda' Railway Station and the newly developed 'Bridgestone Reserve'. Additionally the Cockburn Green' Reserve, playground and sporting facility is in the immediate area, offering that well-balanced family lifestyle location.

The land is near level, regular in shape & Torrens Titled.

Eligible first home buyers - \*\$15,000 FHOG applies to the construction of a new residential property.

At this price, it's going to popular, so get in quick before it's gone.

Call or email for any further details.

Land Size: 317 sqm

**View**: https://www.michaelkris.com.au/sale/sa/nort

h-north-east-suburbs/brahma-lodge/resident

ial/land/5834234

Matthew Lee 08 8353 3000