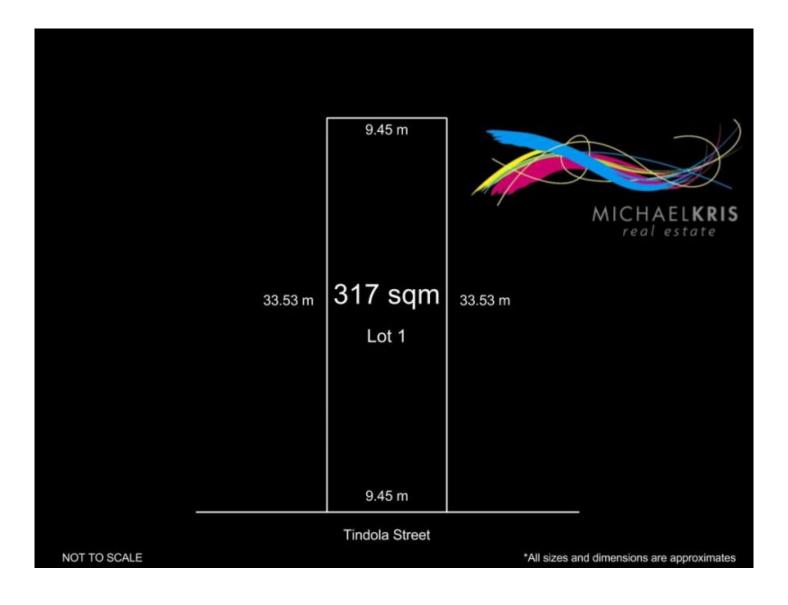

## Lot 1, 10 Tindola Street BRAHMA LODGE SA

This 317 sqm vacant allotment is situated a stone's throw from Brahma Lodge Primary School and less than 15 minutes by foot to Chidda' Railway Station and the newly developed 'Bridgestone Reserve'. Additionally the Cockburn Green' Reserve, playground and sporting facility is in the immediate area, offering that well-balanced family lifestyle location.

The land is near level, regular in shape & Torrens Titled.

Eligible first home buyers - \*\$15,000 FHOG applies to the construction of a new residential property.

At this price, it's going to popular, so get in quick before it's gone.

Call or email for any further details.

Land Size: 317 sqm

**View**: https://www.michaelkris.com.au/sale/sa/nort

h-north-east-suburbs/brahma-lodge/resident

ial/land/5834234

Matthew Lee 08 8353 3000