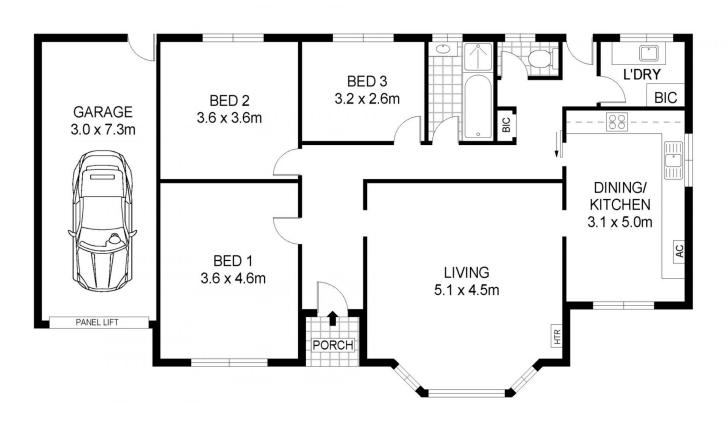

Currently offering a substantial floor plan of 3 bedrooms, separate wide hallway, formal living room has a gas heater and a large bay window allowing plenty of natural light to flow through. The kitchen/meals area is very spacious comprising ample built-in cupboards and wall unit air conditioner.

The home is serviced by the main bathroom with bath, shower alcove and vanity, whilst there is a separate wc and a good size laundry.

3 📭 1 🖺 1 🗬

**View**: https://www.michaelkris.com.au/sale/sa/western-beachside-suburbs/findon/residential/house/5834 239

INT : 109m²
GARAGE : 22m²