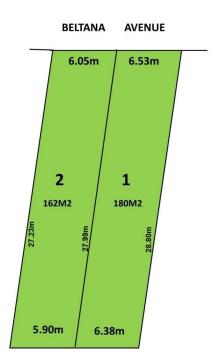

## Lots 2, 19 Beltana Avenue MODBURY NORTH SA

This is a fantastic opportunity to secure a Torrens Title allotment with House & Land package in one of Adelaide's sought after locations.

These allotments could be the whole package, as there are building plans available for 3 bedroom Townhouses comprising high quality fixtures and fittings throughout at a total cost of approximately \$447,000 each, contact the Agent for further details.

Lot 1 - 180m2 (6.53m frontage x 28.80m depth x 6.38m rear boundary) Lot 2 - 162m2 (6.05m frontage x 27.23m depth x 5.90m rear boundary) All measurements are approximate. View : https://www.michaelkris.com.au/sale/sa/north-nor th-east-suburbs/modbury-north/residential/land/5 834240