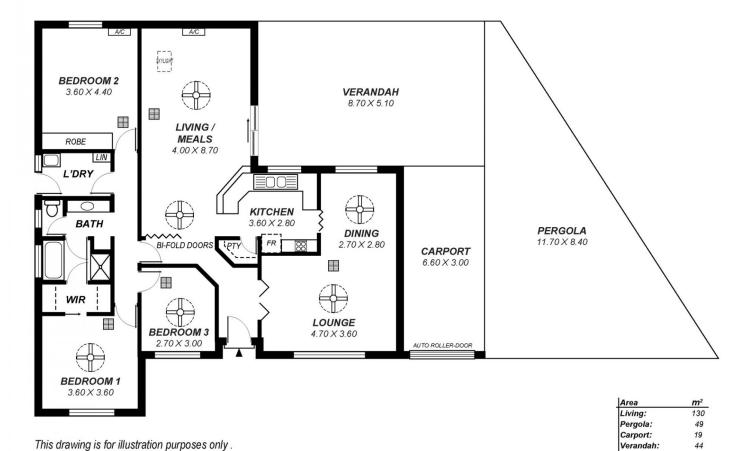

## 11 Parkview Drive BLAKEVIEW SA

This delightful property will offer a growing family a great place to call home! Built in 1993 on a generous 619m2 block with quality and style in mind.

The location says it all, minutes to schools, Munno Para Shopping Centre, parks, playground and public transport. The internal floor plan is very spacious offering formal and informal living areas including lounge room with adjacent formal dining area, open plan living area comprising a quality built kitchen with plenty of storage cupboards, hi-rise breakfast bar, walk-in pantry, double bowl stainless steel sink and dishwasher provision. The adjacent meals and living areas are serviced by a split system air conditioner and offers plenty of space for the whole family to enjoy. The home has 3 good size bedrooms, master with a walk-in and direct access to the beautiful 2-way bathroom, bedroom 3 has a built-in robe and a split system

3 📭 1 🖺 1 🗬

**View**: https://www.michaelkris.com.au/sale/sa/north-nor th-east-suburbs/blakeview/residential/house/5834 241

Kylie Turner 0419 814 844

Verandah: Shed:

Total:

30

This drawing is for illustration purposes only . All measurements are approximate and details intended to be relied upon should be independently verified.