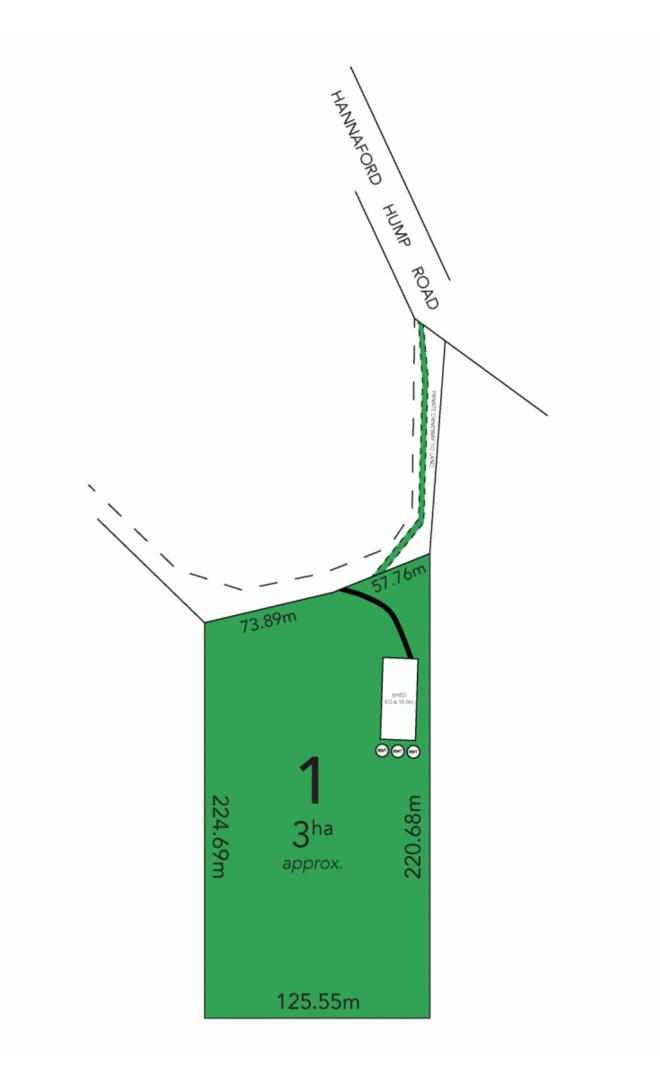

## Lot 1 Hannaford Hump Road UPPER HERMITAGE SA

7.4 Acre Allotment with Council Approved Plans

Architectural plans approved by the Adelaide Hills Council to construct either a 2, 3 or 4 bedroom residence with in-ground swimming pool, deck and carport.

## Land Size : 7.4 sqm

: https://www.michaelkris.com.au/sale/sa/adel aide-hills/upper-hermitage/residential/land/5 834244

View

Matthew Lee 08 8353 3000