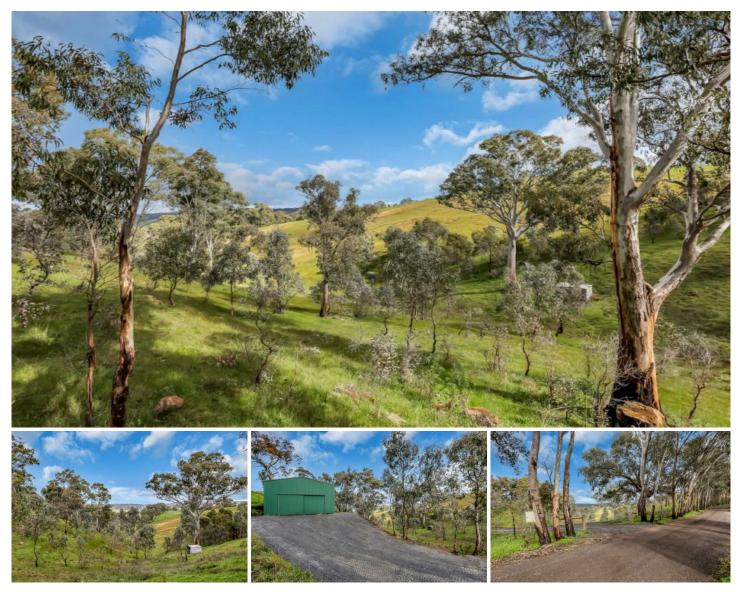

## Lot 1 Hannaford Hump Road UPPER HERMITAGE SA

7.4 Acre Allotment with Council Approved Plans

Architectural plans approved by the Adelaide Hills Council to construct either a 2, 3 or 4 bedroom residence with in-ground swimming pool, deck and carport.

The proposed site of the residence was carefully chosen to capture the picturesque valley views spanning through to the peak of Mount Lofty Summit.

Choose your own builder to complete this Adelaide Hills masterpiece located on the outskirts of Golden Grove offering absolute serenity, privacy and seclusion. The undulating 7.4 acres allotment sits within the watershed region of the Adelaide Hills.