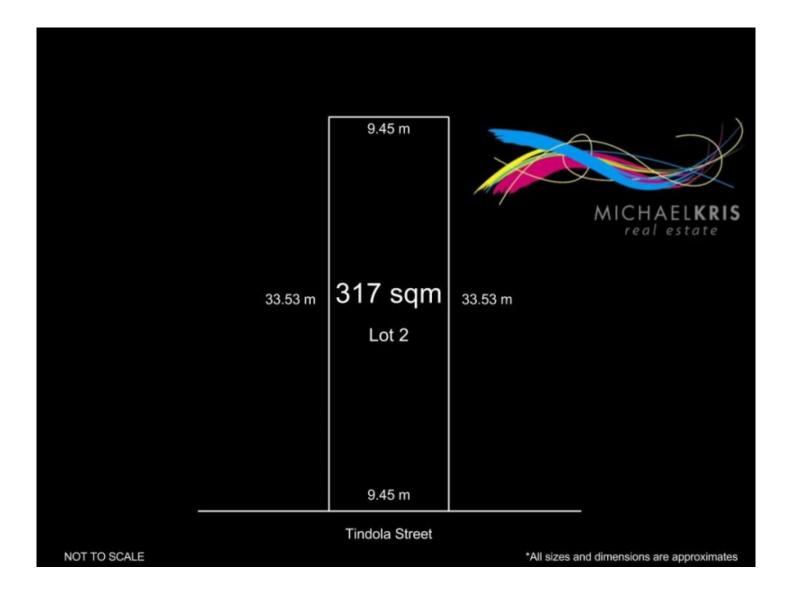

## 10B Tindola Street BRAHMA LODGE SA

The land is near level, regular in shape & Torrens Titled.

317 sqm vacant allotment just a stone's throw from Brahma Lodge Primary School, 15 minute walk to Chidda' Railway Station and 'Bridgestone Reserve'. Additionally the Cockburn Green' playground and sporting facility is in the immediate area, offering that well-balanced family lifestyle location.

Land Size: 317 sqm

**View**: https://www.michaelkris.com.au/sale/sa/nort

h-north-east-suburbs/brahma-lodge/resident

ial/land/5834250

Matthew Lee 08 8353 3000