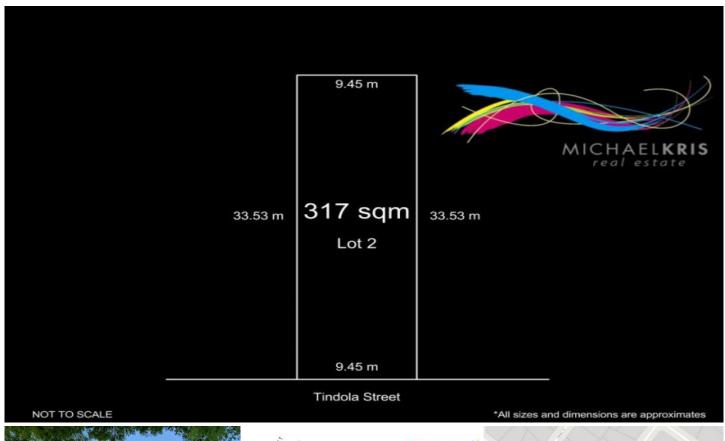

## 10B Tindola Street BRAHMA LODGE SA

The land is near level, regular in shape & Torrens Titled.

317 sqm vacant allotment just a stone's throw from Brahma Lodge Primary School, 15 minute walk to Chidda' Railway Station and 'Bridgestone Reserve'. Additionally the Cockburn Green' playground and sporting facility is in the immediate area, offering that well-balanced family lifestyle location.

Land Size: 317 sqm

**View**: https://www.michaelkris.com.au/sale/sa/nort

h-north-east-suburbs/brahma-lodge/resident

ial/land/5834250

Matthew Lee 08 8353 3000