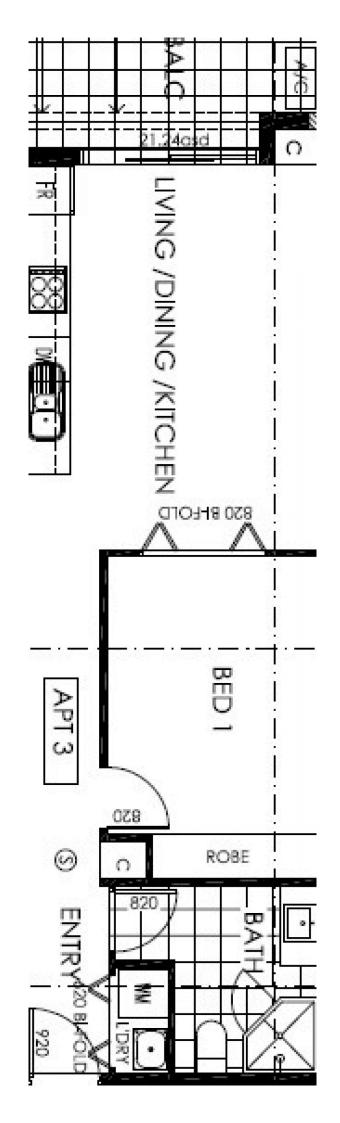

## 203/27-29 Metro Parade MAWSON LAKES SA

ACCESS VIA LIFT TO SECOND FLOOR - ENTER THROUGH SMOKED GLASS DOOR NEXT TO GYM AND PROCEED TO APARTMENT.

This spacious and modern apartment is located on the second floor and featuring kitchen / dine open plan living flowing onto the balcony.

- The kitchen offers lots of bench and cupboard space, stainless steel appliances including dishwasher.
- Spacious balcony, accessible from the main living and bedroom.
- Good sized bedroom with built-in

Further features are ducted reverse-cycle air conditioner for heating and cooling, undercover carpark, separate European style laundry, neutral colours throughout, timber

1 🔄 1 🚍

**View**: https://www.michaelkris.com.au/lease/sa/north-north-east-suburbs/mawson-lakes/residential/apartment/5834253