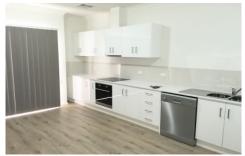

- The kitchen offers lots of bench and cupboard space, stainless steel appliances including dishwasher.
- Spacious balcony, accessible from the main living and bedroom.
- Good sized bedroom with built-in