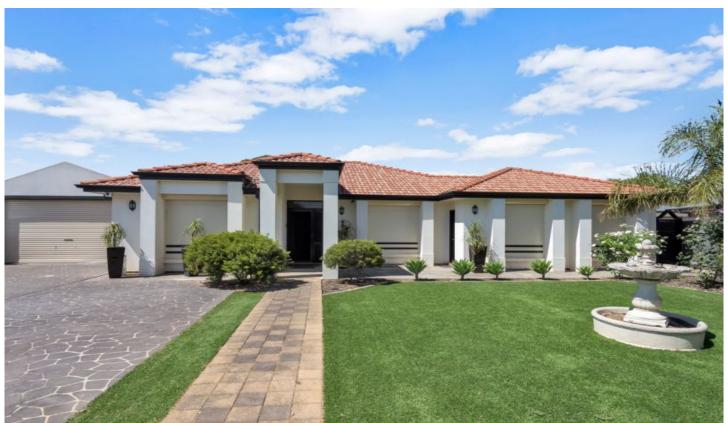

## 13 Wattle Avenue DRY CREEK SA

AT A GLANCE: \*5 Bedrooms \*3 Bathrooms \*Study \*Home Theatre \*Games Room \*In-ground Pool \*Open Plan Living \*Multiple Car Parking \*Living Area approx 297m2

This huge family home is an opportunity not to be missed. Purposely built in 2001 for extended family living in this ever so popular Northern Suburbs District.

The floor plan seems never ending, which means there is plenty of space for family and guests alike. Offering a very attractive faade behind a solid built fence with auto gate entry and lovely landscaped gardens.

The floor plan is never ending, which means there is plenty of space for family and guests alike. Offering 5 bedrooms plus a study, master with ensuite and walk-in robe,

5 🛌 3 🟪 3 🚘

**View**: https://www.michaelkris.com.au/sale/sa/north-nor th-east-suburbs/dry-creek/residential/house/5834 254