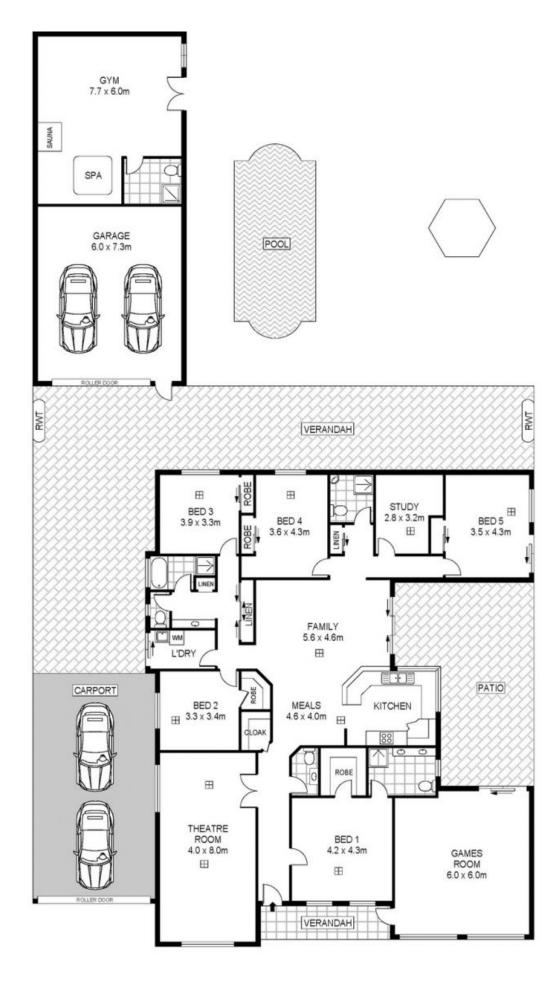

## 13 Wattle Avenue DRY CREEK SA

AT A GLANCE: \*5 Bedrooms \*3 Bathrooms \*Study \*Home Theatre \*Games Room \*In-ground Pool \*Open Plan Living \*Multiple Car Parking \*Living Area approx 297m2

This huge family home is an opportunity not to be missed. Purposely built in 2001 for extended family living in this ever so popular Northern Suburbs District.

The floor plan seems never ending, which means there is plenty of space for family and guests alike. Offering a very attractive faade behind a solid built fence with auto gate entry and lovely landscaped gardens.

The floor plan is never ending, which means there is plenty of space for family and guests alike. Offering 5 bedrooms plus a study, master with ensuite and walk-in robe,

5 🛌 3 🟪 3 🚘

**View**: https://www.michaelkris.com.au/sale/sa/north-nor th-east-suburbs/dry-creek/residential/house/5834 254

INT : 249m² GARAGE : 44m² GYM : 46m²