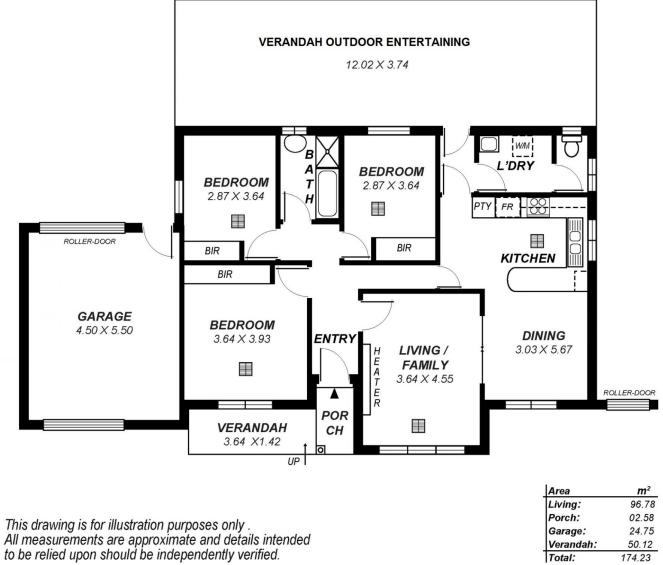

View : https://www.michaelkris.com.au/sale/sa/westernbeachside-suburbs/west-croydon/residential/hous e/5834255

Kris Papagiannis 08 8353 3000

Verandah:

Total:

50.12

174.23