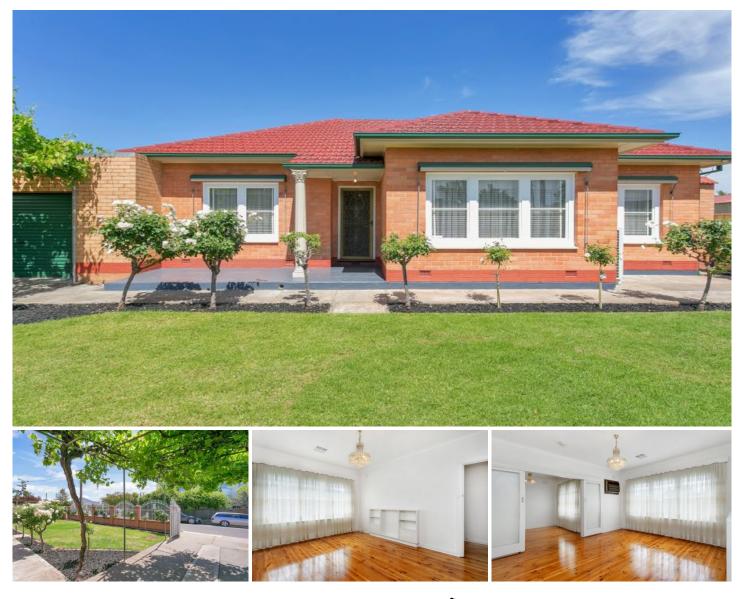

## 2 Florence Street WEST CROYDON SA

This solid brick conventional home is a real beauty. Built in 1962 on a generous allotment of approximately 577m2 in a prime location close to Major shopping Centres, public and private schools, public transport and only minutes from Adelaide CBD and the sea.

If you are in the market for a great family home or investment this home is sure to please. Set behind an attractive brick/iron fence with gated entry and a lovely garden area with established roses.

The retro style interior is an absolute delight, it's light, bright and cosy offering 3 good size bedrooms, all with built-in robes. The spacious living/family room with sliding door access to the dining and kitchen areas. The kitchen is well set out with plenty of built-ins including pantry cupboard and gas upright cooker. There is a separate laundry with