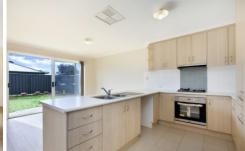

Offering a very comfortable floor plan of 3 bedrooms with built-in robes, master with ensuite and walk-in robe. The separate hallway will lead you the delightful open plan living area comprising the lovely designed kitchen with modern stainless steel appliances including gas cooktop and brand new under bench oven. There are ample built-in cupboards and a good size preparation/breakfast bar overlooking the dining and living areas. The family bathroom is beautifully designed with a bath, shower alcove, vanity, we and there is a separate laundry.