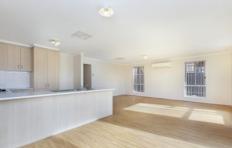

Offering a very comfortable floor plan of 3 bedrooms with built-in robes, master with ensuite and walk-in robe. The separate hallway will lead you the delightful open plan living area comprising the lovely designed kitchen with modern stainless steel appliances including gas cooktop and brand new under bench oven. There are ample built-in cupboards and a good size preparation/breakfast bar overlooking the dining and living areas. The family bathroom is beautifully designed with a bath, shower alcove, vanity, we and there is a separate laundry.