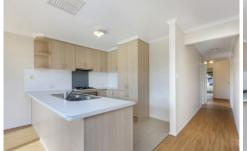

Offering a very comfortable floor plan of 3 bedrooms with built-in robes, master with ensuite and walk-in robe. The separate hallway will lead you the delightful open plan living area comprising the lovely designed kitchen with modern stainless steel appliances including gas cooktop and brand new under bench oven. There are ample built-in cupboards and a good size preparation/breakfast bar overlooking the dining and living areas. The family bathroom is beautifully designed with a bath, shower alcove, vanity, we and there is a separate laundry.