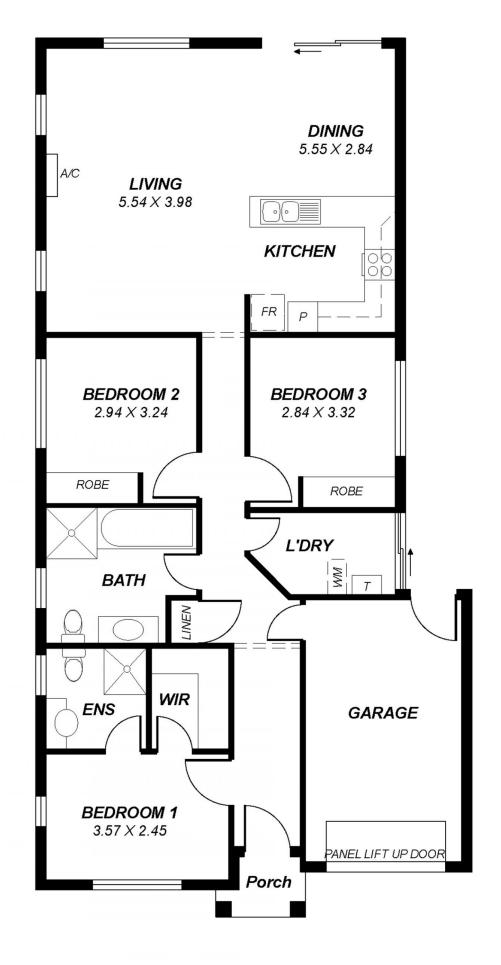

## 10 Lonsdale Crescent ANDREWS FARM SA

This delightful home would be ideal for those looking for a great investment, downsizing or 1st home buyers looking to step into property market at an affordable price.

Offering a very comfortable floor plan of 3 bedrooms with built-in robes, master with ensuite and walk-in robe. The separate hallway will lead you the delightful open plan living area comprising the lovely designed kitchen with modern stainless steel appliances including gas cooktop and brand new under bench oven. There are ample built-in cupboards and a good size preparation/breakfast bar overlooking the dining and living areas. The family bathroom is beautifully designed with a bath, shower alcove, vanity, we and there is a separate laundry.

Other features include ducted evaporate cooling, split system air conditioner, great fixtures and fittings and a

3 📭 2 🖺 1 🖨

**View**: https://www.michaelkris.com.au/sale/sa/north-nor th-east-suburbs/andrews-farm/residential/house/5 834262

Kylie Turner 0419 814 844

This drawing is for illustration purposes only.
All measurements are approximate and details intended to be relied upon should be independently verified.

| Area   | m²     |
|--------|--------|
| Living | 108.26 |
| Porch  | 1.74   |
| Garage | 11.61  |
| Total  | 121.61 |