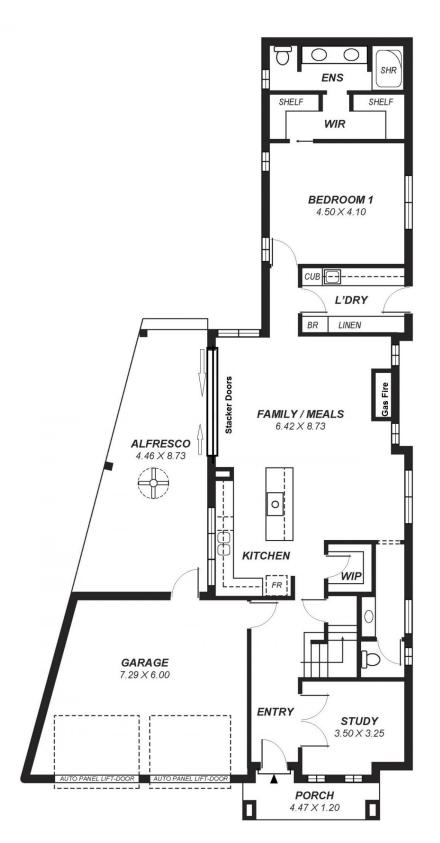

## **6 Dutton Grove WEST LAKES SHORE SA**

This 2015 built two level home is an absolute showpiece, offering a living area of approx 335.93m2 and a fabulous location within a minutes' walk to the breathtaking Lake front and only a short drive to local shopping including Westfield West Lakes, schools, glorious beaches and public transport.

The street appeal will delight with its secured gated entry, manicured gardens and attractive faade.

The internal floor plan showcases the "WOW" factor where no expense has been spared meeting the needs of all family members, plus a lifestyle of rest and relaxation in beautiful West Lakes.

Why not open the door to sheer luxury, starting with the lower level offering a huge master suite, walk-in robe and

3 🚑 2 🚔 2 😭

**View**: https://www.michaelkris.com.au/sale/sa/western-beachside-suburbs/west-lakes-shore/residential/house/5834266

Michael Georgiadis 08 8353 3000

| Area        | $m^2$  |
|-------------|--------|
| Lowerlevel: | 136.90 |
| Upperlevel: | 102.47 |
| Porch:      | 5.95   |
| Garage:     | 42.44  |
| Balcony:    | 18.61  |
| Alfresco:   | 29.56  |
| Total:      | 335.93 |

| This drawing is for illustration purposes only.       |
|-------------------------------------------------------|
| All measurements are approximate and details intended |
| to be relied upon should be independently verified.   |