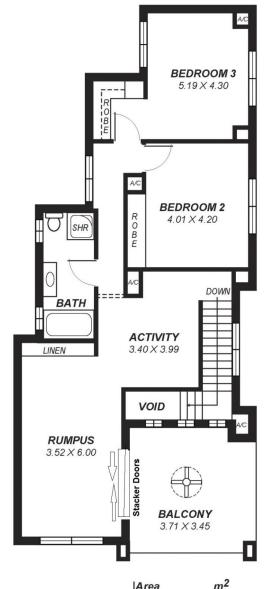

## **6 Dutton Grove WEST LAKES SHORE SA**

This 2015 built two level home is an absolute showpiece, offering a living area of approx 335.93m2 and a fabulous location within a minutes' walk to the breathtaking Lake front and only a short drive to local shopping including Westfield West Lakes, schools, glorious beaches and public transport.

The street appeal will delight with its secured gated entry, manicured gardens and attractive faade.

The internal floor plan showcases the "WOW" factor where no expense has been spared meeting the needs of all family members, plus a lifestyle of rest and relaxation in beautiful West Lakes.

Why not open the door to sheer luxury, starting with the lower level offering a huge master suite, walk-in robe and

3 🚑 2 🚔 2 😭

**View**: https://www.michaelkris.com.au/sale/sa/western-beachside-suburbs/west-lakes-shore/residential/house/5834266

Michael Georgiadis 08 8353 3000

| Area        | $m^2$  |
|-------------|--------|
| Lowerlevel: | 136.90 |
| Upperlevel: | 102.47 |
| Porch:      | 5.95   |
| Garage:     | 42.44  |
| Balcony:    | 18.61  |
| Alfresco:   | 29.56  |
| Total:      | 335.93 |

| This drawing is for illustration purposes only.       |
|-------------------------------------------------------|
| All measurements are approximate and details intended |
| to be relied upon should be independently verified.   |