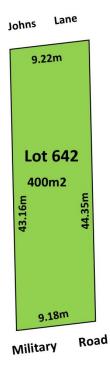

\*All measurements are approximate

Lot 642, 2 Military Road HENLEY BEACH SA

On offer is this generous size allotment of approximately 400m2 (9.18m frontage x 44.35m depth x 9.22m rear) in this sought after location. Walk to the beach, local shopping, schools and public transport.