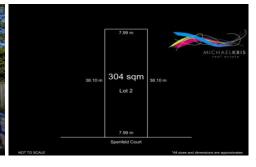

Plans approved for a 3 bedroom, 2-storey design perfectly suited to the allotment or design your own plans subject to Council consent.

The land is near level, regular in shape & Torrens Titled.

Land Size: 304 sqm

**View**: https://www.michaelkris.com.au/sale/sa/nort

h-north-east-suburbs/valley-view/residential/

land/5834271

Matthew Lee 08 8353 3000

| TF - |       | real estate |
|------|-------|-------------|
|      | 38.10 |             |
| 7.99 | 304m² | 7.99        |
|      | 38.10 |             |
|      |       |             |