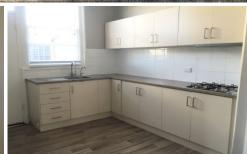

- 2 Bedrooms, main with air con split system and built-in
- living area with air con split system
- dine in kitchen with gas cooking and lots of bench and cupboard space
- Updated bathroom with corner shower
- timber floors throughout
- neutral colours throughout
- Carport with electric garage roller door
- paved rear yard and well maintained lawns in front yard