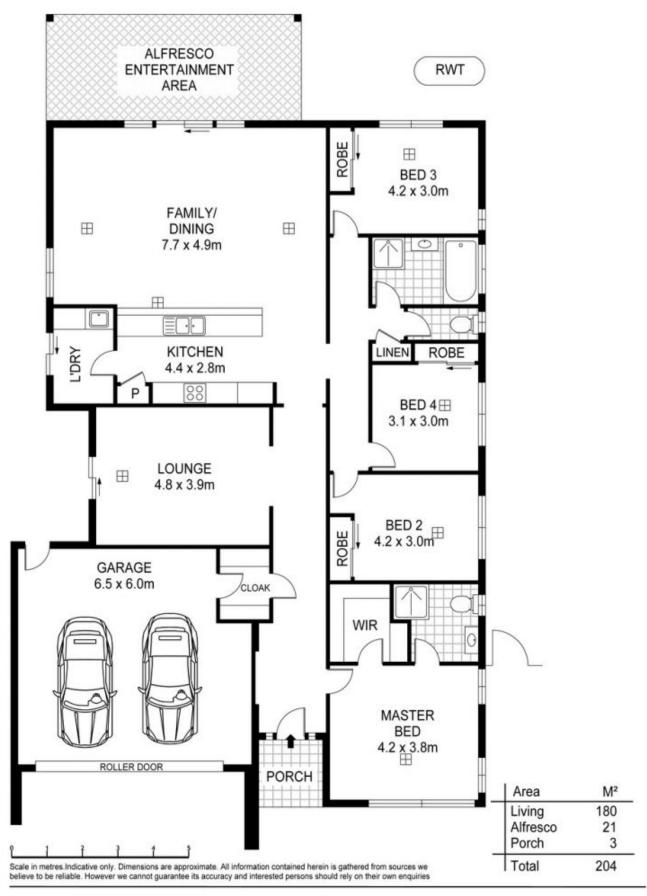

For those looking for a spacious family home, make sure you put this one on top of your list of 'must see", the flexible floor plan is sure to please, comprising of 4 bedrooms, or 3 plus home office, all with built-in robes, master with walk-in robe and en suite.

The wide hallway which leads to two living areas including

4 2 2 2

Land Size: 446 sqm

View: https://www.michaelkris.com.au/sale/sa/nort

h-north-east-suburbs/evanston-south/reside

ntial/house/5834281

Kylie Turner 0419 814 844