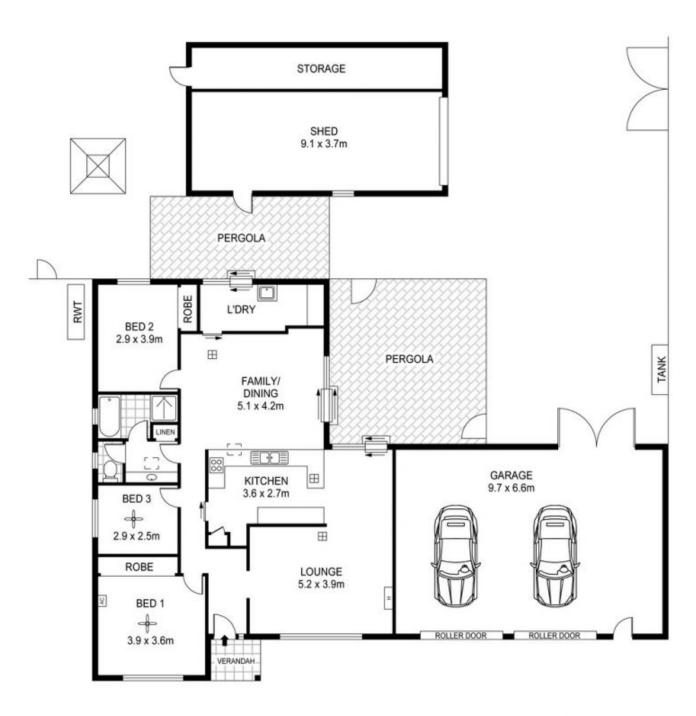

Offering a fantastic floor plan of 3 good size bedrooms, 1 & 3 with built-in robes and ceiling fans and bedroom 1 has a r/c split system air conditioner. There is a wide entry hallway accessing the huge formal lounge has a built-in gas heater and a large window letting in plenty of natural light and adjacent dining area accessing the beautifully

3 📭 1 🖺 3 🗬

**View**: https://www.michaelkris.com.au/sale/sa/north-nor th-east-suburbs/craigmore/residential/house/5834 289

| Area             | M2  |
|------------------|-----|
| Living           | 137 |
| Pergola          | 53  |
| Garage           | 64  |
| Rear Garage/Shed | 33  |
| TOTAL            | 287 |

Scale in metres.Indicative only. Dimensions are approximate. All information contained herein is gathered from sources we believe to be reliable. However we cannot guarantee its accuracy and interested persons should rely on their own enquiries