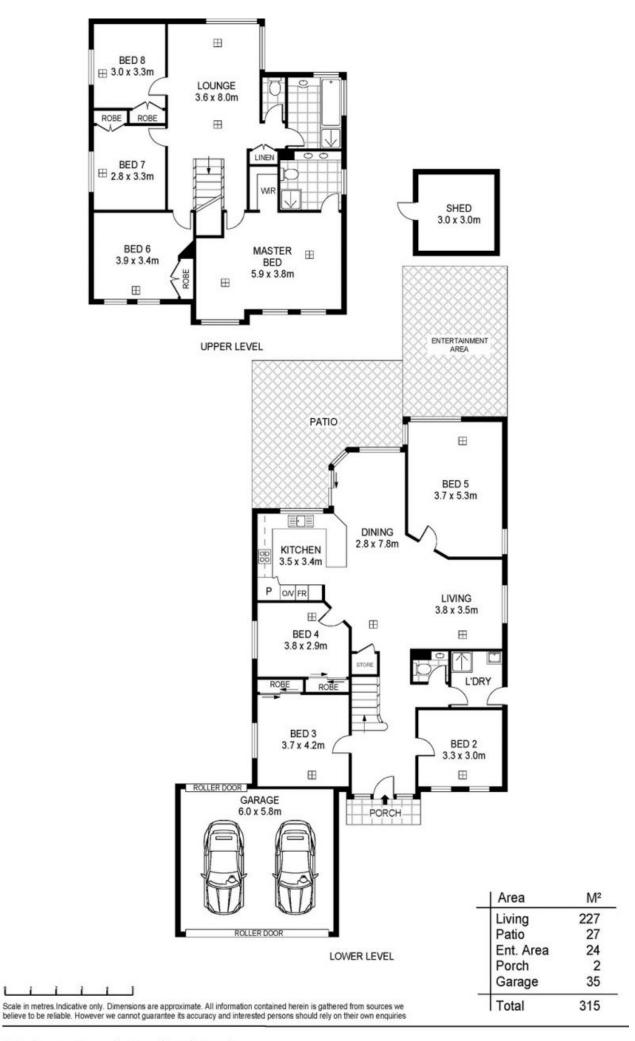

## 27 Sturt Road BEDFORD PARK SA

## ROOM FOR THE GROWING FAMILY, SUPER LOCATION

Boasting an extremely generous layout with multiple living areas over two levels, this eight bedroom family home with three bathrooms is perfect for a large family.

This home offers scope to accommodate a variety of personal lifestyles and desires. Whether you want space for your growing family, room for your parents or in-laws to live downstairs, or maybe just need the extra income that student accommodation can provide for the wily investor or the retiree looking for a secure long term income stream.

Currently configured with four downstairs bedrooms and bathroom, plus four upstairs bedrooms including a master with walk-in robe and en-suite bathroom, there is also a separate upstairs family room and family bathroom.

8 🚐 3 🟪 2 🚍

Land Size: 745 sqm

View : https://www.michaelkris.com.au/sale/sa/wes

tern-beachside-suburbs/bedford-park/reside

ntial/house/5834291

Con Papagiannis 08 8353 3000