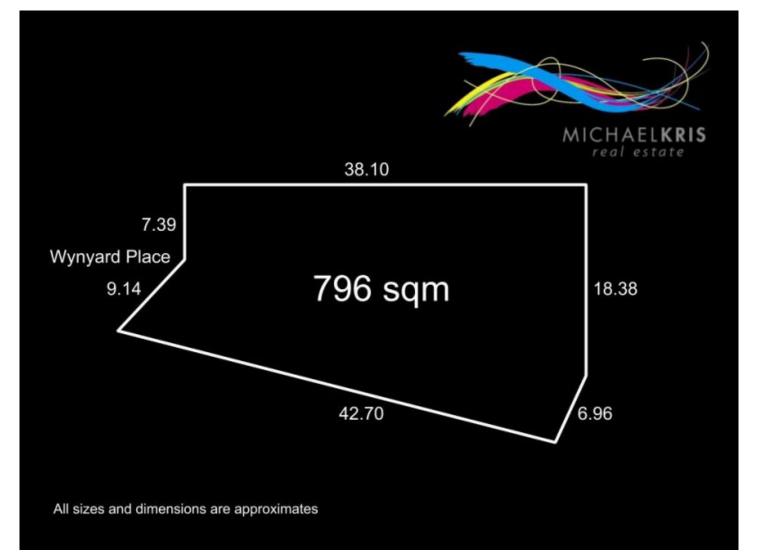

## **3 Wynyard Place REDWOOD PARK SA**

Redevelopment or Subdivision Opportunity (Subject to Council Consent)

Approximately 796 sqm allotment situated on the high side of the street in this popular foothills location close to public transport, Sherwood Reserve along with the walking trails and bike paths of the Dry Creek corridor.

## Land Size : 796 sqm

View

: https://www.michaelkris.com.au/sale/sa/nort h-north-east-suburbs/redwood-park/resident ial/land/5834298

Matthew Lee 08 8353 3000