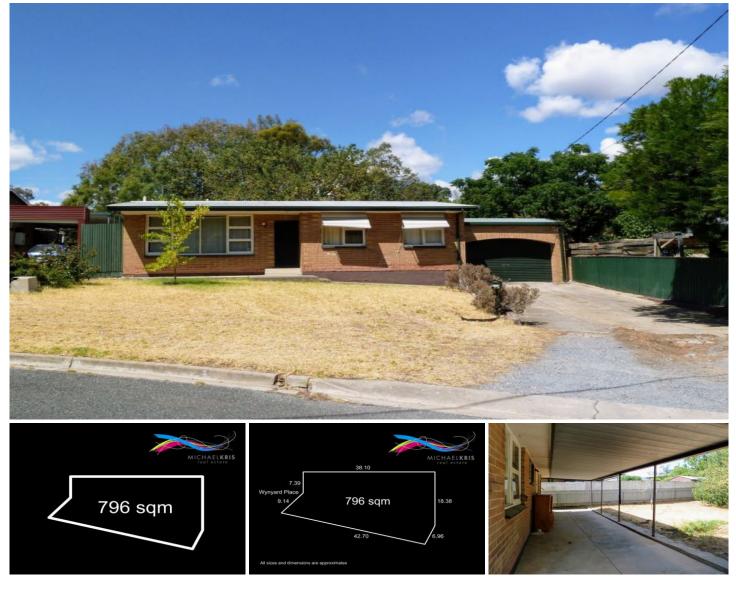

## **3 Wynyard Place REDWOOD PARK SA**

Redevelopment or Subdivision Opportunity (Subject to Council Consent)

Approximately 796 sqm allotment situated on the high side of the street in this popular foothills location close to public transport, Sherwood Reserve along with the walking trails and bike paths of the Dry Creek corridor.

## Land Size : 796 sqm

View

: https://www.michaelkris.com.au/sale/sa/nort h-north-east-suburbs/redwood-park/resident ial/land/5834298

Matthew Lee 08 8353 3000