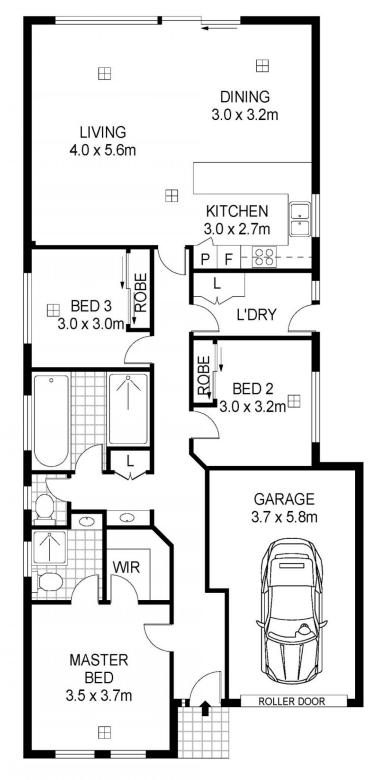

The delightful light filled interior will impress those looking for a spacious home without the high price tag.

The central hallway will lead you through the wonderful floor plan comprising 3 generous size bedrooms, master with walk-in robe and ensuite, bedrooms 2 & 3 with built-in robes. The delightful easy flow living area is conveniently located at the rear offering plenty of privacy and rear yard views. The kitchen is well designed with quality stainless

3 🚐 2 ⋤ 1 🗬

Land Size: 366 sqm

View : https://www.michaelkris.com.au/sale/sa/wes

tern-beachside-suburbs/athol-park/residenti

al/house/5834299

Kris Papagiannis 08 8353 3000

|   | Area             | M²        |
|---|------------------|-----------|
|   | Living<br>Garage | 112<br>21 |
| _ | Total            | 133       |