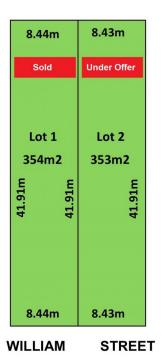

## Lot 2, 125 William Street BEVERLEY SA

ARE YOU LOOKING FOR LAND TO BUILD YOUR NEW HOME?

Why not come on down to Beverley where you will find THIS fantastic clear allotment in this sought after location within easy reach of Welland and Findon Shopping Centres, public and private schools, QEH, many sporting amenities, public transport and best of all only 10 minutes to Adelaide CBD and beautiful Adelaide beaches.

Lot 2 - 353m2 (8.43m front and rear x 41.91m depth) All measurements are approximate.

Contact the Agent today before you miss out.

View : https://www.michaelkris.com.au/sale/sa/westernbeachside-suburbs/beverley/residential/land/5834 301