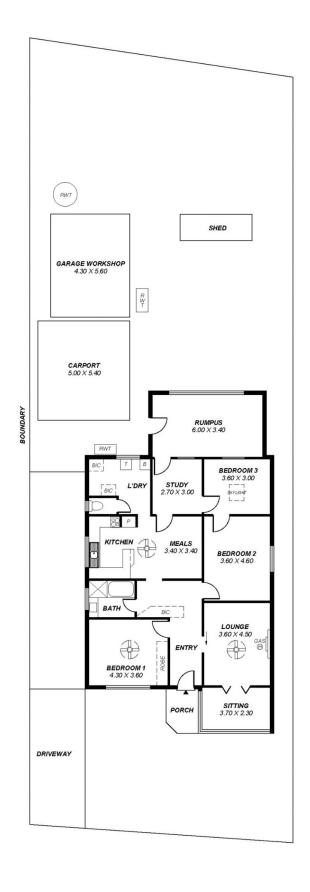

So many options available; renovate the existing 1950's brick home, redevelop subject to Council consents or simply knock down and build a wonderful family home.

The current home has a North/South aspect with a spacious floor plan of 3 bedrooms, study, sitting room, formal lounge with ceiling fan and built-in gas heater. Centrally located is the retro kitchen integrating dining facilities. Towards the rear of the home is a great size rumpus room, perfect for large family gatherings. The main

3 📭 1 🟪 3 🗬

**View**: https://www.michaelkris.com.au/sale/sa/western-beachside-suburbs/semaphore-park/residential/house/5834307

Michael Georgiadis 08 8353 3000

This drawing is for illustration purposes only.
All measurements are approximate and details intended to be relied upon should be independently verified.

| Area            | $m^2$  |
|-----------------|--------|
| Living          | 162.42 |
| Porch<br>Shed   | 4.02   |
| Shed            | 5.58   |
| Carport         | 27.00  |
| Garage Workshop | 24.08  |
| Total           | 223.10 |