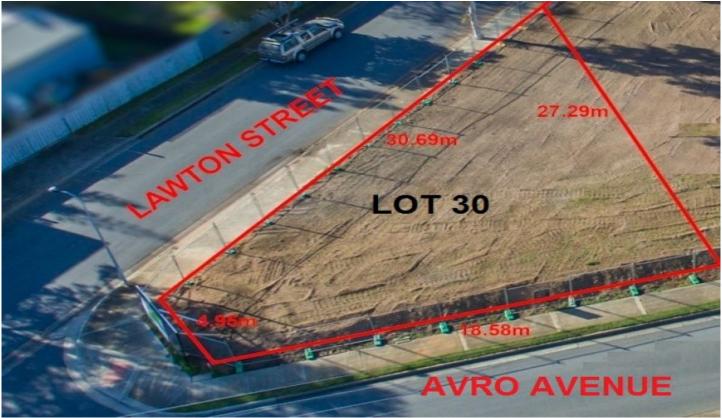

## 1 Avro Avenue ALBERT PARK SA

This is the LAST ONE left.....Albert Park is a wonderful suburb close to West Lakes.

Why be closed in when this allotment offers front and rear access, suitable for a double garage.

Don't miss this opportunity to buy this block of land at a price you can afford.

Land portion to be purchased/settled by signed Contract through MichaelKris Real estate.

Lot 30: 323m2 (18.58m frontage) with rear access (All measurements are approximate)