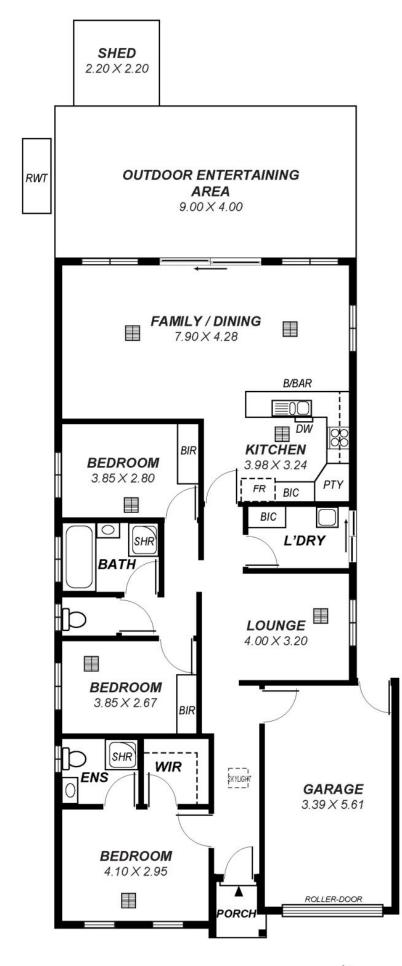

This home has been immaculately maintained inside and out. Offering a beautiful and well-designed floor plan comprising 3 bedrooms, master with deluxe ensuite and spacious walk-in robe, bedrooms 2 & 3 with built-in robes. The central hallway will lead to the beautiful light-filled open plan living area with an ultra-modern kitchen comprising quality stainless steel appliances, gas cooktop, dishwasher, double bowl sink, pantry and breakfast/preparation bar

## 3 🛤 2 🚰 1 🚘

View : https://www.michaelkris.com.au/sale/sa/south-so uth-east-suburbs/south-plympton/residential/hous e/5834325

Kris Papagiannis 08 8353 3000

This drawing is for illustration purposes only .EndAll measurements are approximate and details intendedsito be relied upon should be independently verified.To