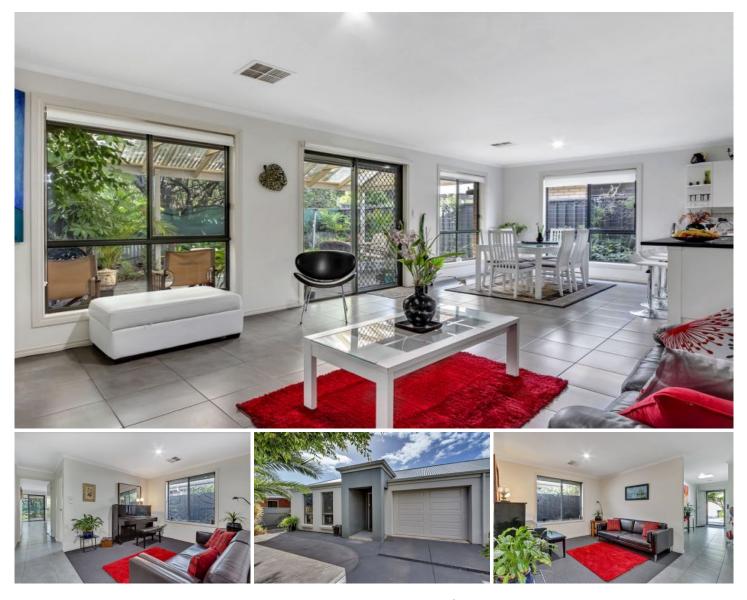

## 27A Gurney Street SOUTH PLYMPTON SA

This lovely home is nestled in one of Adelaide's much sought after suburbs. So if you are looking for value for your \$ don't go past this one.

Built in 2010 on a generous allotment of 332m2 close to so many amenities including Castle Plaza, public and private schools, only minutes to bus and rail commuting, easy drive to Flinders Medical Centre and Flinders Uni.

This home has been immaculately maintained inside and out. Offering a beautiful and well-designed floor plan comprising 3 bedrooms, master with deluxe ensuite and spacious walk-in robe, bedrooms 2 & 3 with built-in robes. The central hallway will lead to the beautiful light-filled open plan living area with an ultra-modern kitchen comprising quality stainless steel appliances, gas cooktop, dishwasher, double bowl sink, pantry and breakfast/preparation bar