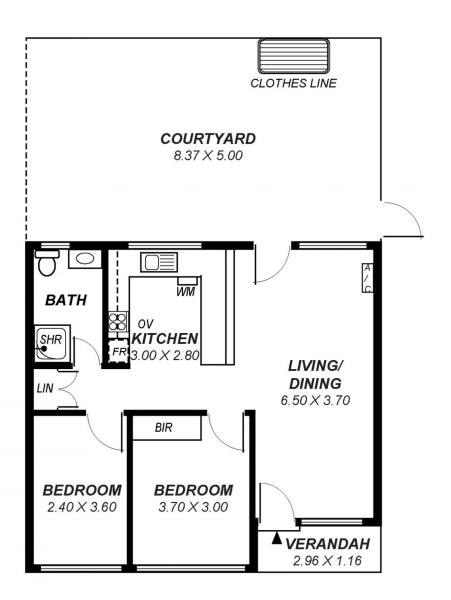

## **BIGGER THAN MOST AND AMAZING LOCATION!**

This superbly presented unit has 2 generous bedrooms and is in a beautifully maintained and well-presented group of 10 units.

Situated on the tree lined Everard Avenue in the Adelaide High School Zone, a ground floor unit at the rear of a small quiet group allowing for utmost privacy and accessibility to

2 😕 1 📛 1 🖨

**View :** https://www.michaelkris.com.au/sale/sa/western-beachside-suburbs/ashford/residential/house/583 4332

Con Papagiannis 08 8353 3000

This drawing is for illustration purposes only . All measurements are approximate and details intended to be relied upon should be independently verified. 
 Area
 m²

 Living:
 64.66

 Carport:
 7.80

 Courtyard:
 41.85

 Verandah:
 3.43

 Total:
 117.74