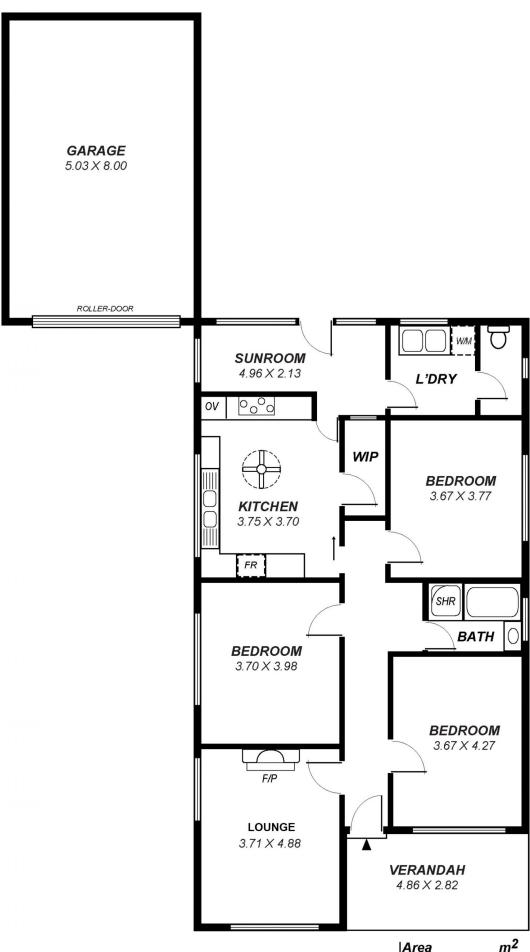

This solid brick conventional home is a real treat, offering so many features of yesteryear, set on a generous allotment of approximately 703m2 in a very convenient location.

The versatile floor plan offers plenty of living space, central hallway and 3 large bedrooms. The formal lounge is

3 🕮 1 🖺 1 🖨

**View**: https://www.michaelkris.com.au/sale/sa/western-beachside-suburbs/findon/residential/house/5834 333

Michael Georgiadis 08 8353 3000

This drawing is for illustration purposes only . All measurements are approximate and details intended to be relied upon should be independently verified.

| Area      | <u>m²</u>      |
|-----------|----------------|
| Living:   | 125.80         |
| Garage:   | 40.24          |
| Verandah: | <u> 13.7</u> 1 |
| Total:    | 179.75         |