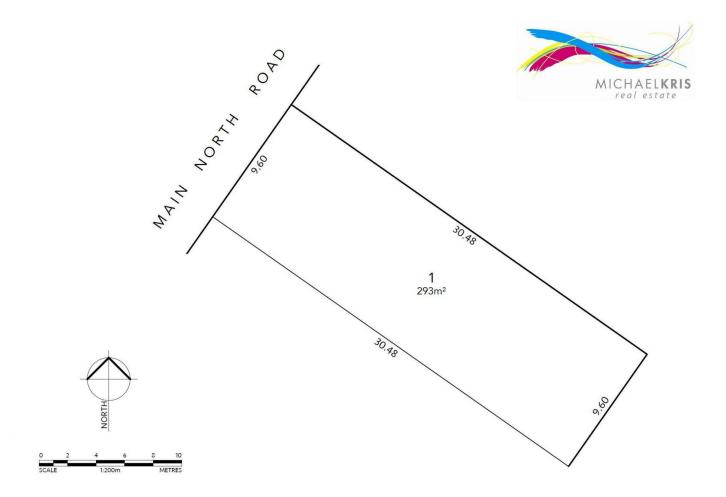

## 1487B Main North Road SALISBURY EAST SA

There's plenty of new development and commercial activity happening in the immediate area. Positioned on the(slip Road) only 19 km's from Adelaide's CBD and walking distance to Coles Express, Bunnings, Roulettes Tavern and a selection of specialty stores and businesses.

Call or email for further details.

First Home Buyers Note: \*\$15,000 FHOG New Home' grant is available to eligible buyers.

Land Size: 293 sqm

View : https://www.michaelkris.com.au/sale/sa/nort

h-north-east-suburbs/salisbury-east/resident