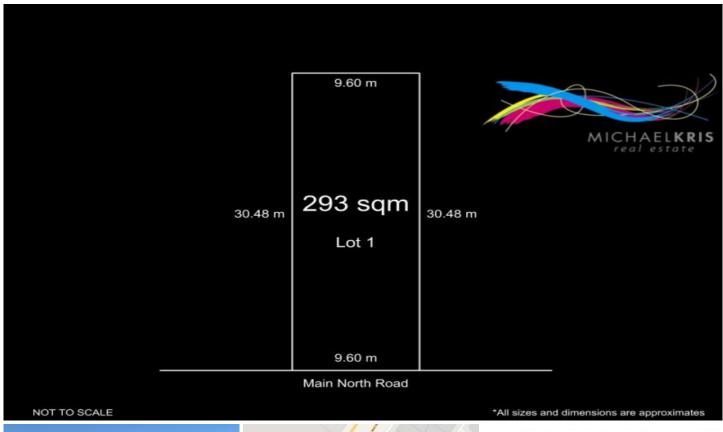

Call or email for further details.

First Home Buyers Note: \*\$15,000 FHOG New Home' grant is available to eligible buyers.

Land Size: 293 sqm

View : https://www.michaelkris.com.au/sale/sa/nort

h-north-east-suburbs/salisbury-east/resident