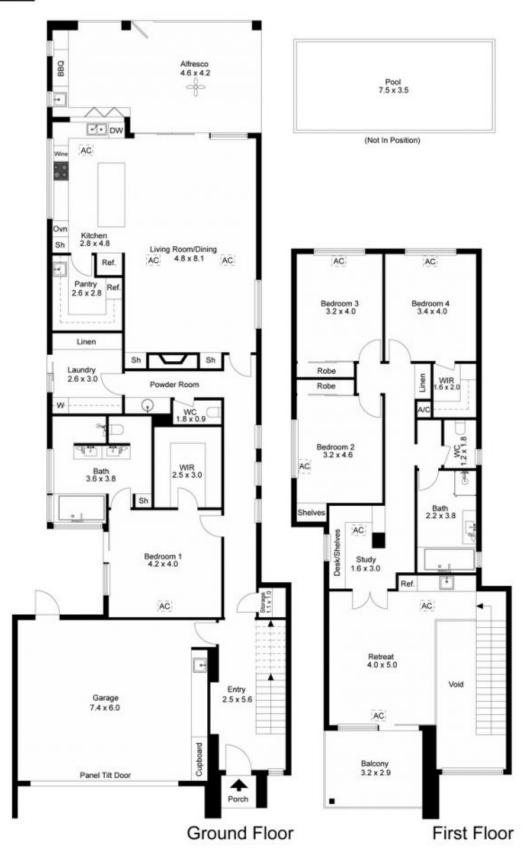

## **EXCELLENCE IN STYLE, QUALITY & LOCATION!**

AT A GLANCE: \* 4 Bedrooms, master with ensuite on ground floor \* 2 Living Areas \* Study \* 2.5 Bathrooms \* Alfresco with outdoor kitchen \* In-ground tiled pool with Ozone filtration and solar heating \* Double Garage with sink and storage

The uniquely designed floor plan is a show stopper comprising plenty of space for large family living through to professionals looking for an exquisite seaside home.

4 🕒 2 📛 2 🖨

**View**: https://www.michaelkris.com.au/sale/sa/western-beachside-suburbs/grange/residential/house/583 4349