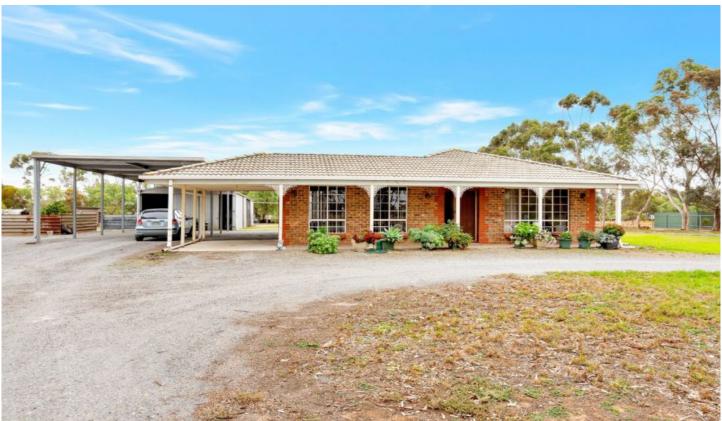

## **5 Lawrie Road LEWISTON SA**

The kids are going to love this property! Imagine the fun instore; bike riding, vegie gardens, room for chooks, so much space and a back yard amongst the gum trees.

This is a rare opportunity to purchase a 10 acre property with bore (2045kl allowance) and a lovely home offering 4 great size bedrooms, all with ceiling fans, master with en suite and walk-in robe. There are two living areas comprising of a lovely living room at the front of the home, formal dining room and a central open plan living, kitchen with plenty of built-ins, adjacent casual meals and family area with heating and cooling and sliding door access to the outside areas. The main bathroom is very neat comprising bath, shower alcove, vanity and separate wc and laundry.

Other internal features include ducted evaporative cooling,

4 🕮 2 📛 5 🖨

**View :** https://www.michaelkris.com.au/sale/sa/mid-north /lewiston/residential/house/5834351

Kylie Turner 0419 814 844

This drawing is for illustration purposes only.