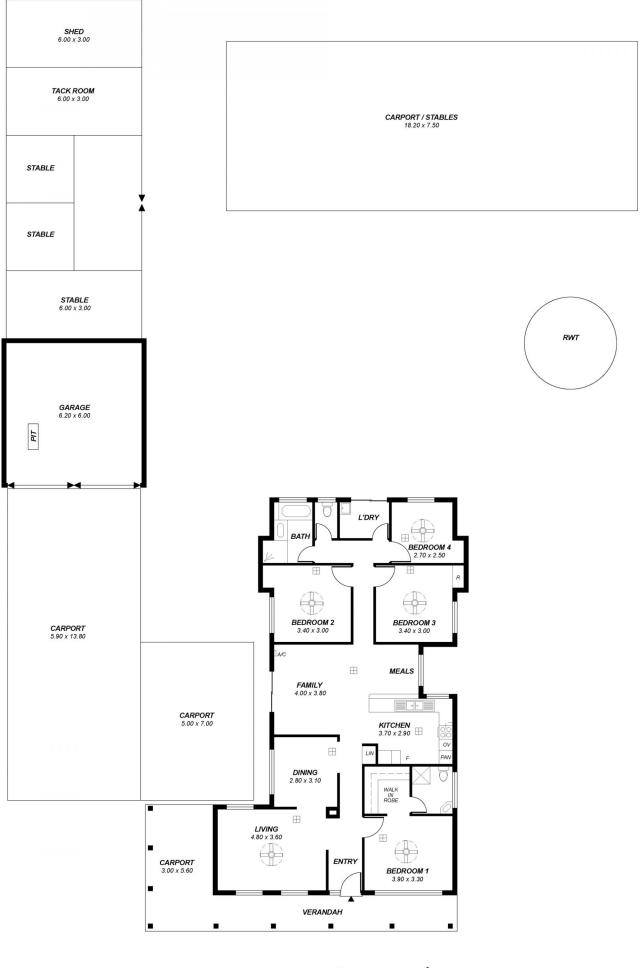

## **5 Lawrie Road LEWISTON SA**

The kids are going to love this property! Imagine the fun instore; bike riding, vegie gardens, room for chooks, so much space and a back yard amongst the gum trees.

This is a rare opportunity to purchase a 10 acre property with bore (2045kl allowance) and a lovely home offering 4 great size bedrooms, all with ceiling fans, master with en suite and walk-in robe. There are two living areas comprising of a lovely living room at the front of the home, formal dining room and a central open plan living, kitchen with plenty of built-ins, adjacent casual meals and family area with heating and cooling and sliding door access to the outside areas. The main bathroom is very neat comprising bath, shower alcove, vanity and separate wc and laundry.

Other internal features include ducted evaporative cooling,

4 🕮 2 📛 5 🖨

**View :** https://www.michaelkris.com.au/sale/sa/mid-north /lewiston/residential/house/5834351

Kylie Turner 0419 814 844

This drawing is for illustration purposes only.

All measurements are approximate and details intended to be relied upon should be independently verified.

| Area      | m²     |
|-----------|--------|
| Living    | 152.19 |
| Verandah  | 16.55  |
| Carport   | 252.92 |
| Stables   | 54.00  |
| Garage    | 37.20  |
| Shed      | 18.00  |
| Tack Room | 18.00  |
| Total     | 548.86 |