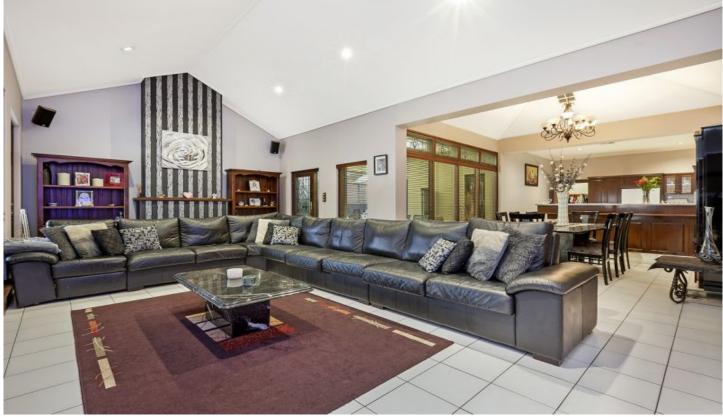

This rendered/brick Art Dco home was built C1940's on a huge allotment of approximately 1045m2. The home offers a massive floor plan of 5 bedrooms with plenty of built-ins, master/guest room is located towards the rear with adjacent bathroom, powder room and wc. The extra wide entry hallway leads through to the huge open plan living area with vaulted ceilings, doors with leadlight inserts, solid built kitchen with plenty of cupboard/bench space, gas cooker, pantry and dishwasher. The adjacent dine and