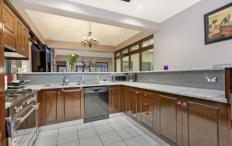

This rendered/brick Art Dco home was built C1940's on a huge allotment of approximately 1045m2. The home offers a massive floor plan of 5 bedrooms with plenty of built-ins, master/guest room is located towards the rear with adjacent bathroom, powder room and wc. The extra wide entry hallway leads through to the huge open plan living area with vaulted ceilings, doors with leadlight inserts, solid built kitchen with plenty of cupboard/bench space, gas cooker, pantry and dishwasher. The adjacent dine and