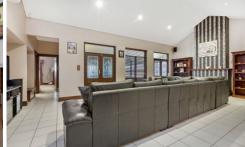

This rendered/brick Art Dco home was built C1940's on a huge allotment of approximately 1045m2. The home offers a massive floor plan of 5 bedrooms with plenty of built-ins, master/guest room is located towards the rear with adjacent bathroom, powder room and wc. The extra wide entry hallway leads through to the huge open plan living area with vaulted ceilings, doors with leadlight inserts, solid built kitchen with plenty of cupboard/bench space, gas cooker, pantry and dishwasher. The adjacent dine and