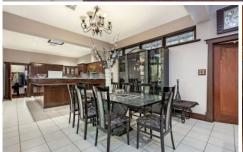

This rendered/brick Art Dco home was built C1940's on a huge allotment of approximately 1045m2. The home offers a massive floor plan of 5 bedrooms with plenty of built-ins, master/guest room is located towards the rear with adjacent bathroom, powder room and wc. The extra wide entry hallway leads through to the huge open plan living area with vaulted ceilings, doors with leadlight inserts, solid built kitchen with plenty of cupboard/bench space, gas cooker, pantry and dishwasher. The adjacent dine and