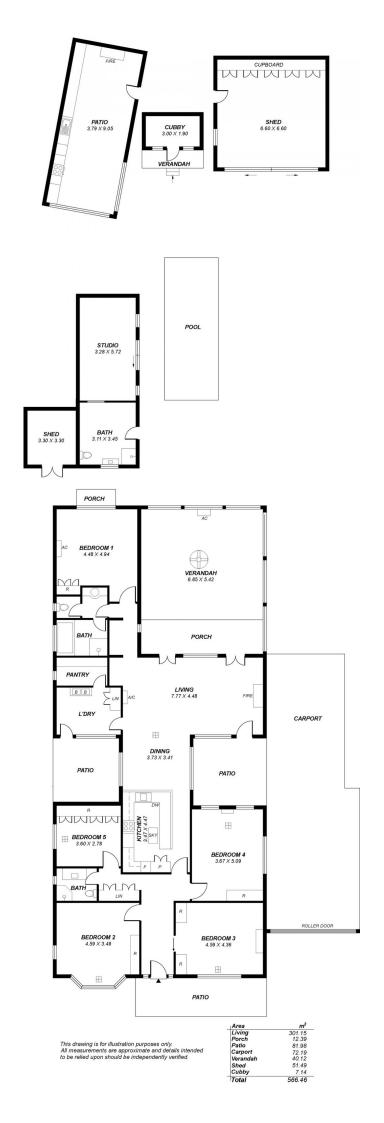

This rendered/brick Art Dco home was built C1940's on a huge allotment of approximately 1045m2. The home offers a massive floor plan of 5 bedrooms with plenty of built-ins, master/guest room is located towards the rear with adjacent bathroom, powder room and wc. The extra wide entry hallway leads through to the huge open plan living area with vaulted ceilings, doors with leadlight inserts, solid built kitchen with plenty of cupboard/bench space, gas cooker, pantry and dishwasher. The adjacent dine and