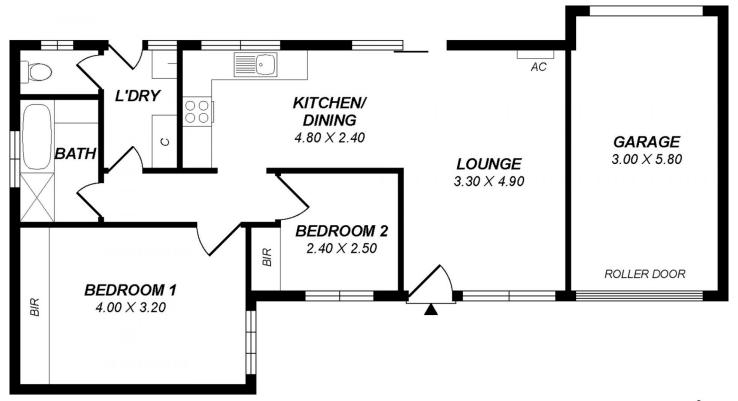

Unit 4, 29 Military Road GRANGE SA

This is one of those rare opportunities to purchase a lovely single level unit located at the rear of a well-established group of 4, with the advantage of front and rear lane access.

Imagine living the dream of walking to the beach, local shopping, public transport and having exclusive access to a private laneway with remote electric gate.

The delightful floorplan offers two generous size bedrooms, both with built-in robes and plenty of living space. The open plan living area will delight, it's light, bright and spacious comprising the lounge, adjacent dining area and a delightful kitchen with plenty of cupboard and bench space. The living area is serviced by a reverse cycle split system air conditioner for year round comfort.

2 🕒 1 📛 1 🖨

View: https://www.michaelkris.com.au/sale/sa/western-beachside-suburbs/grange/residential/unit/58343

Kris Papagiannis 08 8353 3000

This drawing is for illustration purposes only.
All measurements are approximate and details intended to be relied upon should be independently verified.

| Area   | m²    |
|--------|-------|
| Living | 69.39 |
| Garage | 17.40 |
| Total  | 86.79 |