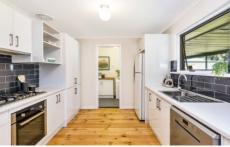

## 48 Donaldson Drive PARADISE SA

This updated home is just a short 30 second walk from the River Torrens and it's walking paths and play grounds.

Situated on a large block (approx. 656s.m) this low maintenance home offers a great floor plan of 3 bedrooms, master and bedroom 2 with new built in robes, a separate lounge room, separate dining room, renovated kitchen with gas cooking and a recently updated bathroom.