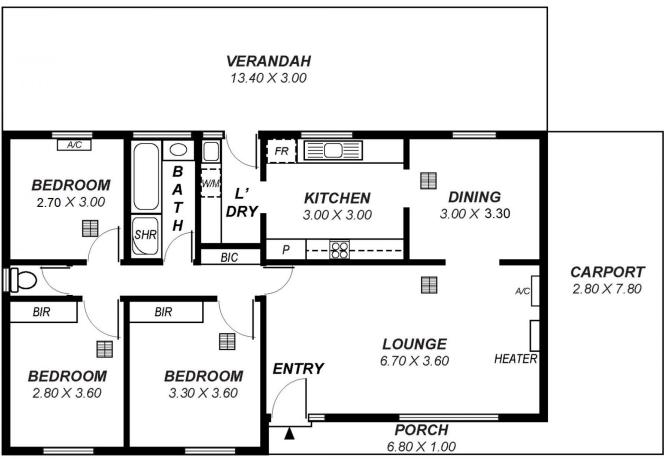

## 3 📭 1 🔓 1 😭

**View**: https://www.michaelkris.com.au/sale/sa/north-nor th-east-suburbs/paradise/residential/house/58343 60

This drawing is for illustration purposes only . All measurements are approximate and details intended to be relied upon should be independently verified.

| Area      | m²     |
|-----------|--------|
| Living:   | 88.60  |
| Porch:    | 6.80   |
| Carport:  | 21.84  |
| Verandah: | 40.20  |
| Shed:     | 14.44  |
| Total:    | 171.88 |