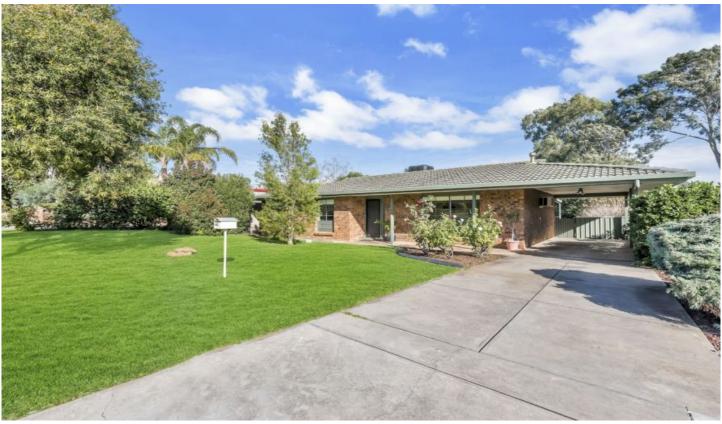

## 48 Donaldson Drive PARADISE SA

This updated home is just a short 30 second walk from the River Torrens and it's walking paths and play grounds.

Situated on a large block (approx. 656s.m) this low maintenance home offers a great floor plan of 3 bedrooms, master and bedroom 2 with new built in robes, a separate lounge room, separate dining room, renovated kitchen with gas cooking and a recently updated bathroom.

Features Include

Ducted Evap. Airconditioning
Gas Heating
Polished floor boards
Carport
Rear Under cover entertaining area