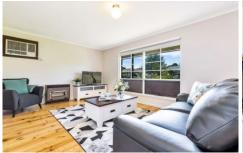

## 48 Donaldson Drive PARADISE SA

This updated home is just a short 30 second walk from the River Torrens and it's walking paths and play grounds.

Situated on a large block (approx. 656s.m) this low maintenance home offers a great floor plan of 3 bedrooms, master and bedroom 2 with new built in robes, a separate lounge room, separate dining room, renovated kitchen with gas cooking and a recently updated bathroom.

Features Include

Ducted Evap. Airconditioning
Gas Heating
Polished floor boards
Carport
Rear Under cover entertaining area