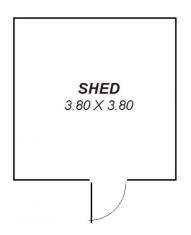

## 3 📭 1 🔓 1 😭

**View**: https://www.michaelkris.com.au/sale/sa/north-nor th-east-suburbs/paradise/residential/house/58343 60

This drawing is for illustration purposes only . All measurements are approximate and details intended to be relied upon should be independently verified.

| Area      | m²     |
|-----------|--------|
| Living:   | 88.60  |
| Porch:    | 6.80   |
| Carport:  | 21.84  |
| Verandah: | 40.20  |
| Shed:     | 14.44  |
| Total:    | 171.88 |