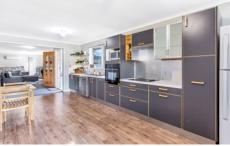

Offering a great floor plan of 3 bedrooms, main with built-in mirror robe and bedroom 2 with ceiling fan. The large open plan living area will meet the demands of most families, comprising a spacious lounge/living area and a large kitchen with dining facilities. The kitchen has been well designed with plenty of storage cupboards, bench space, shelving and dishwasher. This area is serviced by a reverse cycle split system air conditioner for year round comfort.