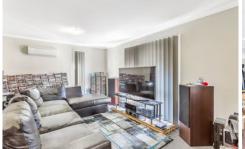

Offering a great floor plan of 3 bedrooms, main with built-in mirror robe and bedroom 2 with ceiling fan. The large open plan living area will meet the demands of most families, comprising a spacious lounge/living area and a large kitchen with dining facilities. The kitchen has been well designed with plenty of storage cupboards, bench space, shelving and dishwasher. This area is serviced by a reverse cycle split system air conditioner for year round comfort.