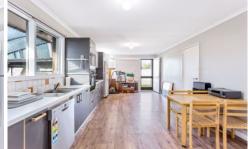

Offering a great floor plan of 3 bedrooms, main with built-in mirror robe and bedroom 2 with ceiling fan. The large open plan living area will meet the demands of most families, comprising a spacious lounge/living area and a large kitchen with dining facilities. The kitchen has been well designed with plenty of storage cupboards, bench space, shelving and dishwasher. This area is serviced by a reverse cycle split system air conditioner for year round comfort.