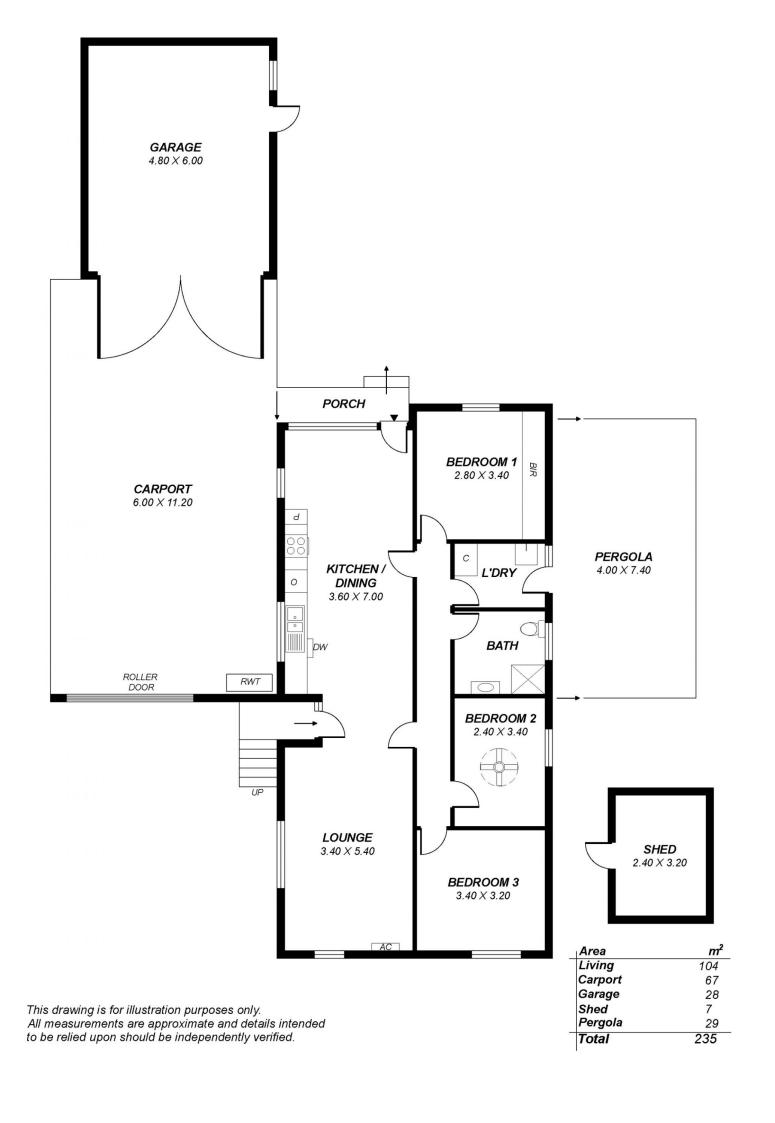

## 14 Essexvale Avenue HUNTFIELD HEIGHTS SA

Set on a fully fenced allotment of approximately 623m2 within close proximity to schools, local shopping centres, public transport and so many other amenities.

Offering a great floor plan of 3 bedrooms, main with built-in mirror robe and bedroom 2 with ceiling fan. The large open plan living area will meet the demands of most families, comprising a spacious lounge/living area and a large kitchen with dining facilities. The kitchen has been well designed with plenty of storage cupboards, bench space, shelving and dishwasher. This area is serviced by a reverse cycle split system air conditioner for year round comfort.

The home has a lovely updated interior with modern floor coverings, attractive window treatments including outside awnings and fixtures and fittings throughout.

3 📭 1 🔓 2 🖨

**Price**: \$239,000

**View**: https://www.michaelkris.com.au/sale/sa/south-so uth-east-suburbs/huntfield-heights/residential/ho