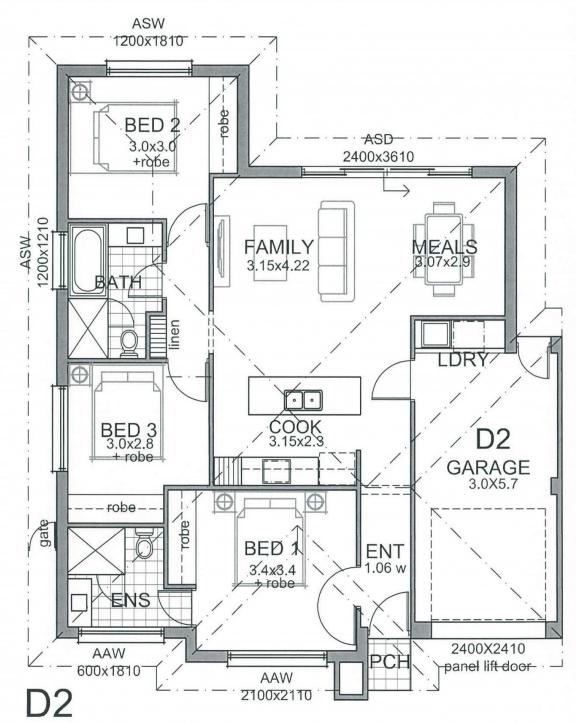

3 📭 2 🖺 1 🗬

**View**: https://www.michaelkris.com.au/sale/sa/south-so uth-east-suburbs/plympton-park/residential/house /5834367

Con Papagiannis 08 8353 3000

FLOOR PLAN

**SCALE 1:100**