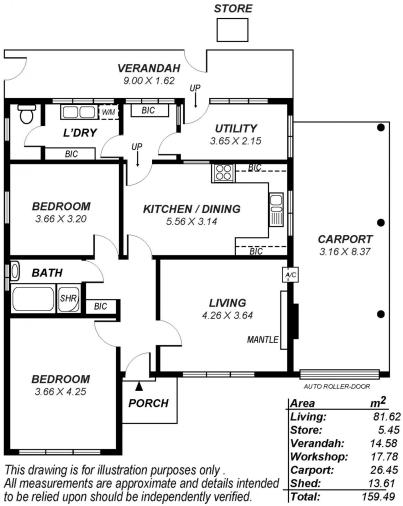

Whether you are looking for a family home, investment or a redevelopment opportunity this one may be of interest.

The current home offers a spacious floor plan of two large bedrooms, separate living room, open plan kitchen with ample built-ins, upright cooker and a spacious meals area. The neat and tidy bathroom is centrally located comprising of a bath, shower alcove and vanity.

Towards the rear of the home is a handy utility room for extra storage, laundry and separate toilet.

View : https://www.michaelkris.com.au/sale/sa/westernbeachside-suburbs/croydon-park/residential/hous e/5834384