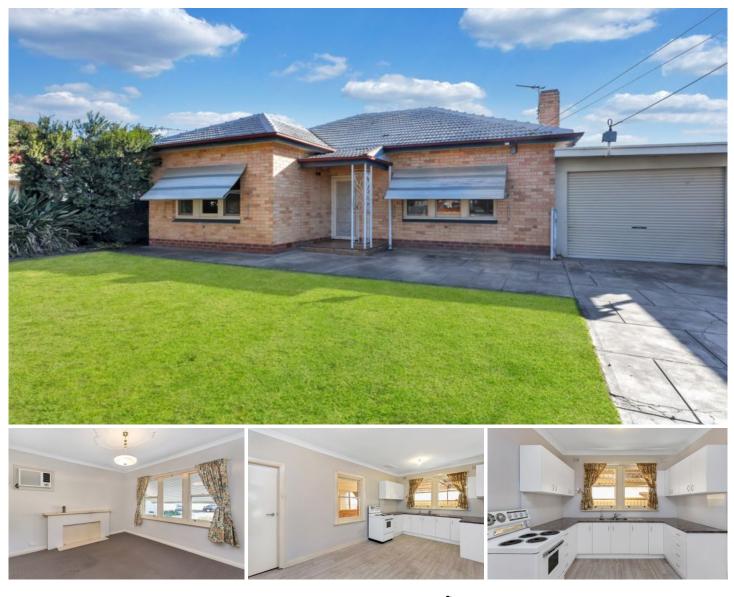

## 14 Talbot Road CROYDON PARK SA

This is a wonderful opportunity to take a step forward in this convenient and fast redeveloping location just a short drive to the CBD, local shopping, within easy reach of schools, public transport and so many other amenities.

Whether you are looking for a family home, investment or a redevelopment opportunity this one may be of interest.

The current home offers a spacious floor plan of two large bedrooms, separate living room, open plan kitchen with ample built-ins, upright cooker and a spacious meals area. The neat and tidy bathroom is centrally located comprising of a bath, shower alcove and vanity.

Towards the rear of the home is a handy utility room for extra storage, laundry and separate toilet.

View : https://www.michaelkris.com.au/sale/sa/westernbeachside-suburbs/croydon-park/residential/hous e/5834384