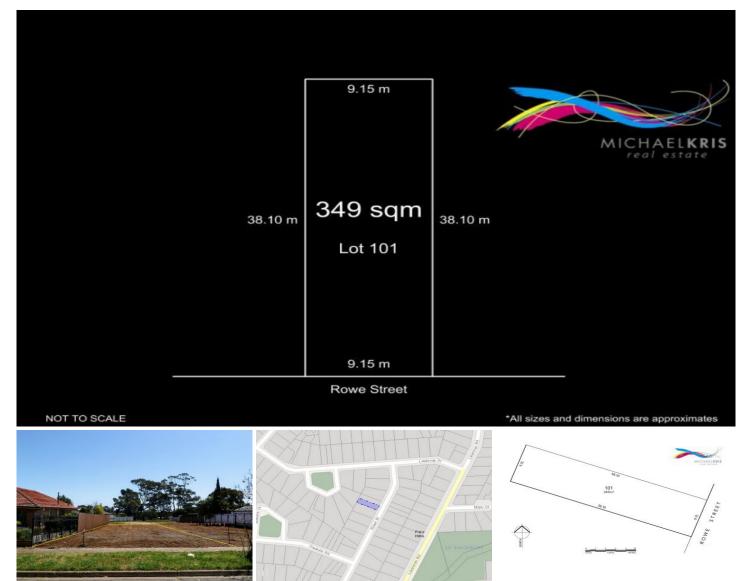

## **18A Rowe Street PARA HILLS SA**

349 sqm regular shaped allotment located in a suburb that has become a favorite choice among property buyers in the North East of Adelaide.

The Rowe Street location has so much to offer, it's within walking distance to public transport, parks, Para Hills Tennis Club and Liberman Kindergarten. In addition the brand new Para Hills Community Hub, library, shopping centre and a selection of schools are in the immediate area.

## Land Size : 349 sqm

https://www.michaelkris.com.au/sale/sa/nort
h-north-east-suburbs/para-hills/residential/la
nd/5834395

View

Matthew Lee 08 8353 3000