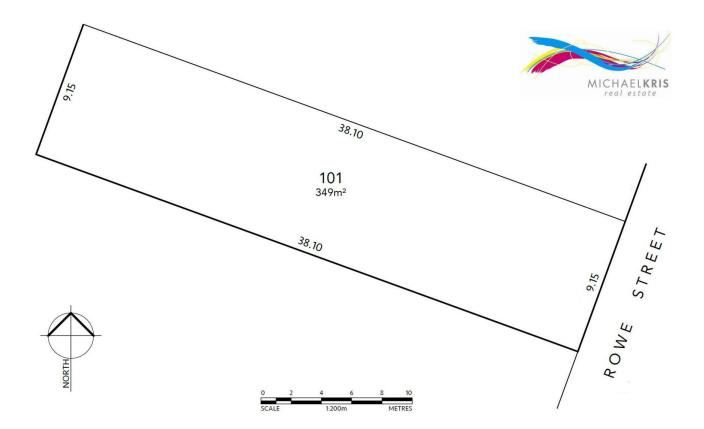

## **18A Rowe Street PARA HILLS SA**

349 sqm regular shaped allotment located in a suburb that has become a favorite choice among property buyers in the North East of Adelaide.

The Rowe Street location has so much to offer, it's within walking distance to public transport, parks, Para Hills Tennis Club and Liberman Kindergarten. In addition the brand new Para Hills Community Hub, library, shopping centre and a selection of schools are in the immediate area.

## Land Size : 349 sqm

https://www.michaelkris.com.au/sale/sa/nort
h-north-east-suburbs/para-hills/residential/la
nd/5834395

View

Matthew Lee 08 8353 3000