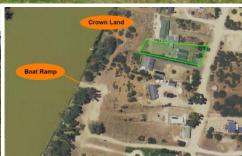

## Lt 68 Murbko Road MURBKO SA

HOLIDAY OR RETIREMENT - Escape to the Peace & Quiet of River Life

Located midway between Blanchetown and Morgan on the Eastern side of the river being around 1.5 hours drive from the North of Adelaide. There's plenty to see and do within a 15-20 minute drive, you can enjoy an early game of golf at Waikerie, wine tasting at Caudo's and other wineries, a meal at one of the hotels at Morgan or Blanchetown, then back to Helbig Drive to catch the sunset.

There's never a better time to leave the fast pace of the city to experience the peace and quiet of river life. Build your new home on this slightly elevated and tiered 1534 sqm riverside allotment to capture the beautiful views over the Murray River, Murbpook Lagoon and beyond.