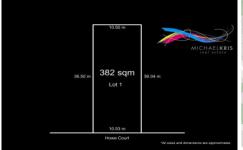

## 14A Howe Court SALISBURY EAST SA

This 382 sqm allotment bordering Salisbury Heights is near level, regular in shape and a hard to find 10.53 metre frontage.

First Home Buyers Note: The \$15,000 FHOG applies to the construction of a new residential property. It is available to those, provided that all other eligibility criteria are satisfied. Further enquiries to RevenueSA on 08 8226 3737 or visit their website for further details.

Address: 14A Howe Court Salisbury East

Size: 382 sqm

Frontage: 10.53 metre (approximate)

Council: City of Salisbury Zoning: Residential Council Rates: TBA

No Easements, no encumbrances and no time limit to

Land Size: 382 sqm

View: https://www.michaelkris.com.au/sale/sa/nort h-north-east-suburbs/salisbury-east/resident

ial/land/5834407

Matthew Lee 08 8353 3000

METRES 8 10

SCALE 0 2