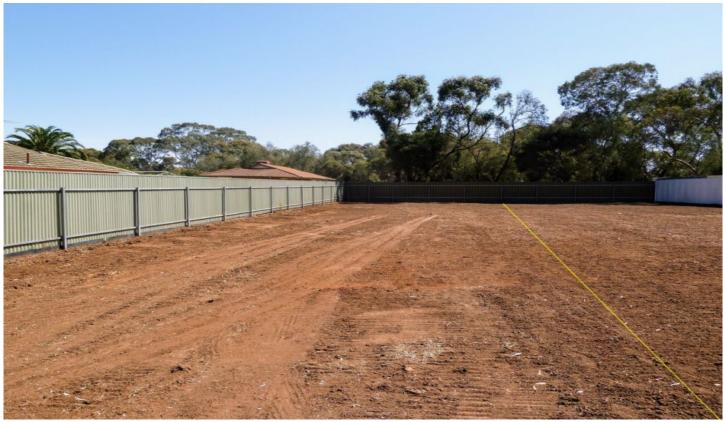

## 14A Howe Court SALISBURY EAST SA

This 382 sqm allotment bordering Salisbury Heights is near level, regular in shape and a hard to find 10.53 metre frontage.

First Home Buyers Note: The \$15,000 FHOG applies to the construction of a new residential property. It is available to those, provided that all other eligibility criteria are satisfied. Further enquiries to RevenueSA on 08 8226 3737 or visit their website for further details.

Address: 14A Howe Court Salisbury East

Size: 382 sqm

Frontage: 10.53 metre (approximate)

Council: City of Salisbury Zoning: Residential Council Rates: TBA

No Easements, no encumbrances and no time limit to