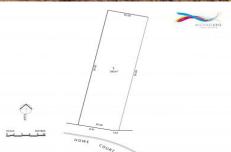

## 14A Howe Court SALISBURY EAST SA

This 382 sqm allotment bordering Salisbury Heights is near level, regular in shape and a hard to find 10.53 metre frontage.

First Home Buyers Note: The \$15,000 FHOG applies to the construction of a new residential property. It is available to those, provided that all other eligibility criteria are satisfied. Further enquiries to RevenueSA on 08 8226 3737 or visit their website for further details.

Address: 14A Howe Court Salisbury East

Size: 382 sqm

Frontage: 10.53 metre (approximate)

Council: City of Salisbury Zoning: Residential Council Rates: TBA

No Easements, no encumbrances and no time limit to

Land Size: 382 sqm

View: https://www.michaelkris.com.au/sale/sa/nort h-north-east-suburbs/salisbury-east/resident

ial/land/5834407

Matthew Lee 08 8353 3000

METRES 8 10

SCALE 0 2