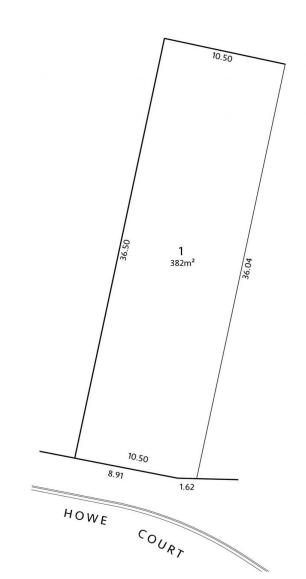

## 14A Howe Court SALISBURY EAST SA

This 382 sqm allotment bordering Salisbury Heights is near level, regular in shape and a hard to find 10.53 metre frontage.

First Home Buyers Note: The \$15,000 FHOG applies to the construction of a new residential property. It is available to those, provided that all other eligibility criteria are satisfied. Further enquiries to RevenueSA on 08 8226 3737 or visit their website for further details.

Address: 14A Howe Court Salisbury East

Size: 382 sqm

Frontage: 10.53 metre (approximate)

Council: City of Salisbury Zoning: Residential Council Rates: TBA

No Easements, no encumbrances and no time limit to

Land Size: 382 sqm

View: https://www.michaelkris.com.au/sale/sa/nort h-north-east-suburbs/salisbury-east/resident

ial/land/5834407

Matthew Lee 08 8353 3000

METRES 8 10

SCALE 0 2