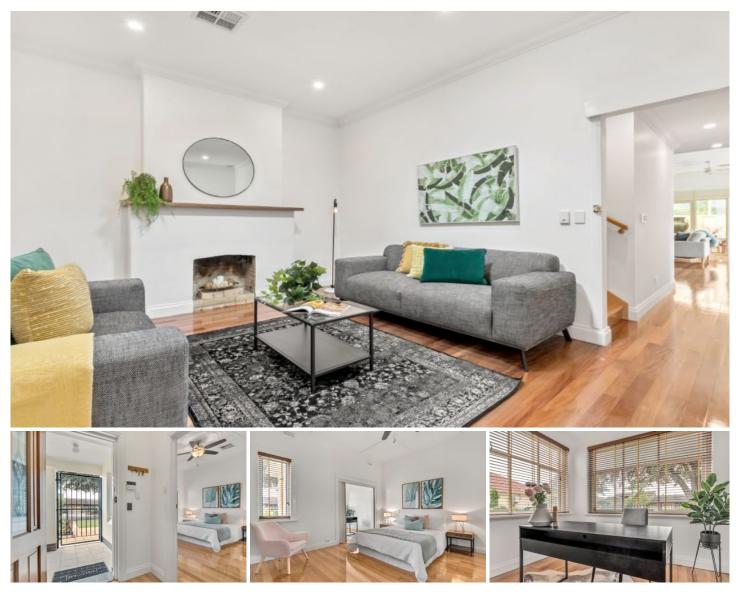

This refurbished C1940's character home will warm your heart in more ways than one. Offering so many special features including beautiful polished timber flooring, ducted reverse cycle air conditioning, gas wall furnace in family area, high ornate ceilings, freshly painted throughout, keyless entry and intercom.

This gorgeous home is in immaculate condition blending old world charm with today's modern conveniences. The very spacious floor plan spanning over two levels is an 3 🛤 2 🚔 2 🚘

View : https://www.michaelkris.com.au/sale/sa/westernbeachside-suburbs/glenelg-south/residential/hous e/5834412