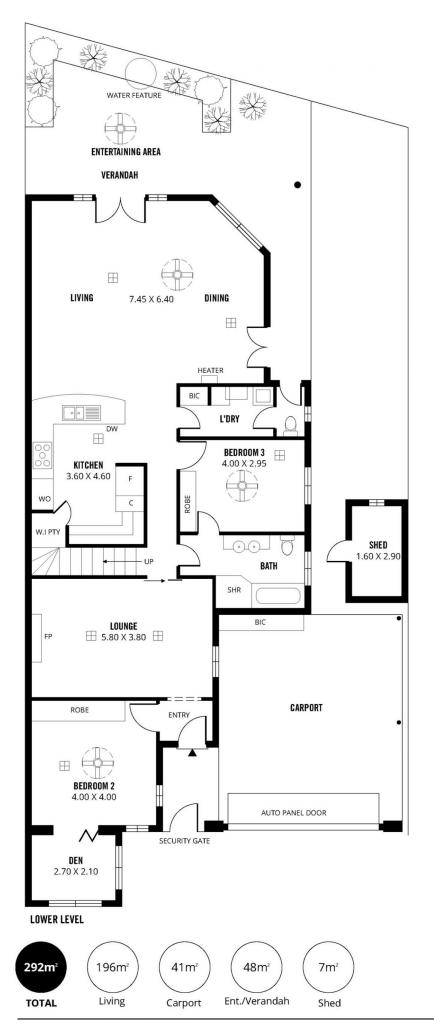

This gorgeous home is in immaculate condition blending old world charm with today's modern conveniences. The very spacious floor plan spanning over two levels is an 3 🛤 2 🚔 2 🚘

View : https://www.michaelkris.com.au/sale/sa/westernbeachside-suburbs/glenelg-south/residential/hous e/5834412

Kris Papagiannis 08 8353 3000

UPPER LEVEL

Scale in metres. This drawing is for illustration purposes only. All measurements are approximate and details intended to be relied upon should be independently verified.