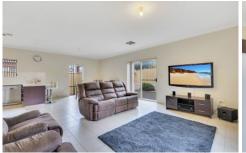

This Torrens Title home was built in 2010 on a generous allotment of approximately 312m2 and offers a spacious floor plan of 3 bedrooms, master with bay window, ensuite and walk-in robe. The central hallway leads through to the lovely open plan living area towards the rear. The quality built kitchen has stainless steel cooking appliances, gas cooktop, microwave provision, dishwasher, double bowl sink, ample built-in cupboards including pantry and breakfast bar. The adjacent dining and living areas have rear yard/garden views through the large picture windows. The lovely main bathroom has a full size bath, shower alcove, vanity and wc. The separate laundry has a built-in