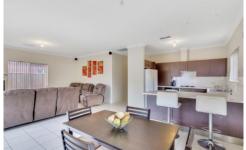

This Torrens Title home was built in 2010 on a generous allotment of approximately 312m2 and offers a spacious floor plan of 3 bedrooms, master with bay window, ensuite and walk-in robe. The central hallway leads through to the lovely open plan living area towards the rear. The quality built kitchen has stainless steel cooking appliances, gas cooktop, microwave provision, dishwasher, double bowl sink, ample built-in cupboards including pantry and breakfast bar. The adjacent dining and living areas have rear yard/garden views through the large picture windows. The lovely main bathroom has a full size bath, shower alcove, vanity and wc. The separate laundry has a built-in