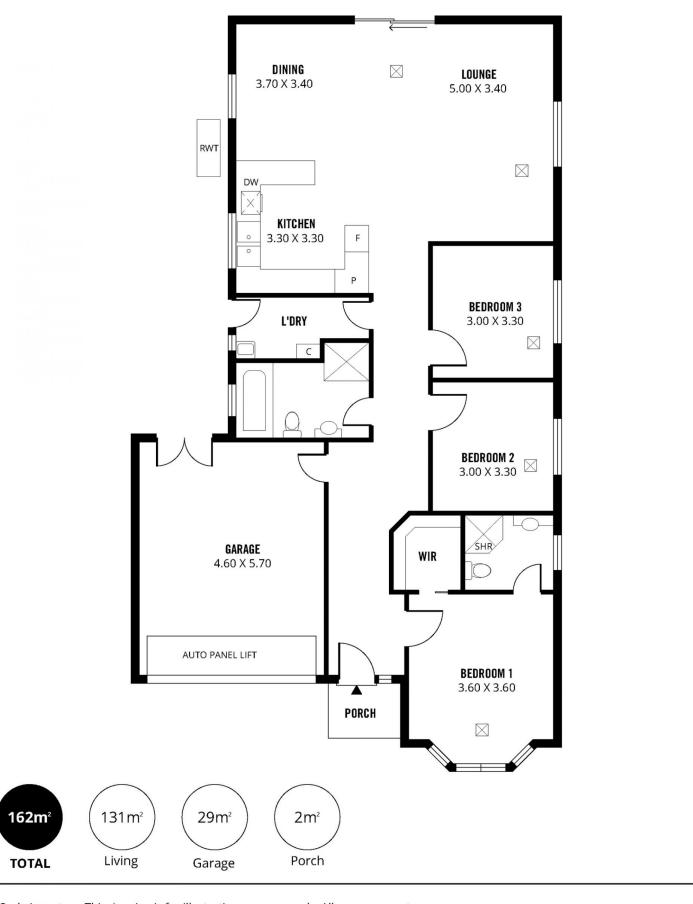

## 11A Brookman Street OSBORNE SA

If you are thinking of downsizing, investing or looking for a low maintenance home to live in and enjoy a wonderful lifestyle close to Semaphore and Port Adelaide precincts, then this home is worthy of your inspection.

This Torrens Title home was built in 2010 on a generous allotment of approximately 312m2 and offers a spacious floor plan of 3 bedrooms, master with bay window, ensuite and walk-in robe. The central hallway leads through to the lovely open plan living area towards the rear. The quality built kitchen has stainless steel cooking appliances, gas cooktop, microwave provision, dishwasher, double bowl sink, ample built-in cupboards including pantry and breakfast bar. The adjacent dining and living areas have rear yard/garden views through the large picture windows. The lovely main bathroom has a full size bath, shower alcove, vanity and wc. The separate laundry has a built-in

3 📭 2 🖺 1 😭

**View**: https://www.michaelkris.com.au/sale/sa/western-beachside-suburbs/osborne/residential/house/58 34414

Kris Papagiannis 08 8353 3000

Scale in metres. This drawing is for illustration purposes only. All measurements are approximate and details intended to be relied upon should be independently verified.