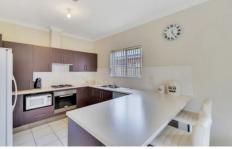

This Torrens Title home was built in 2010 on a generous allotment of approximately 312m2 and offers a spacious floor plan of 3 bedrooms, master with bay window, ensuite and walk-in robe. The central hallway leads through to the lovely open plan living area towards the rear. The quality built kitchen has stainless steel cooking appliances, gas cooktop, microwave provision, dishwasher, double bowl sink, ample built-in cupboards including pantry and breakfast bar. The adjacent dining and living areas have rear yard/garden views through the large picture windows. The lovely main bathroom has a full size bath, shower alcove, vanity and wc. The separate laundry has a built-in