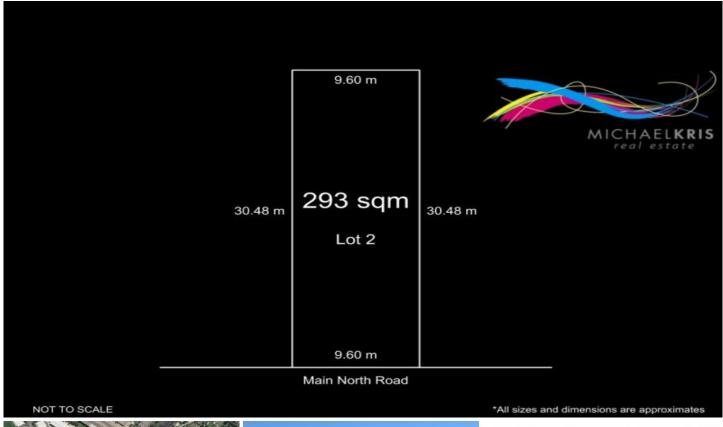

Call or email for further details.

First Home Buyers Note: \*\$15,000 FHOG New Home' grant is available to eligible buyers.

Land Size: 293 sqm

**View**: https://www.michaelkris.com.au/sale/sa/nort

h-north-east-suburbs/salisbury-east/resident