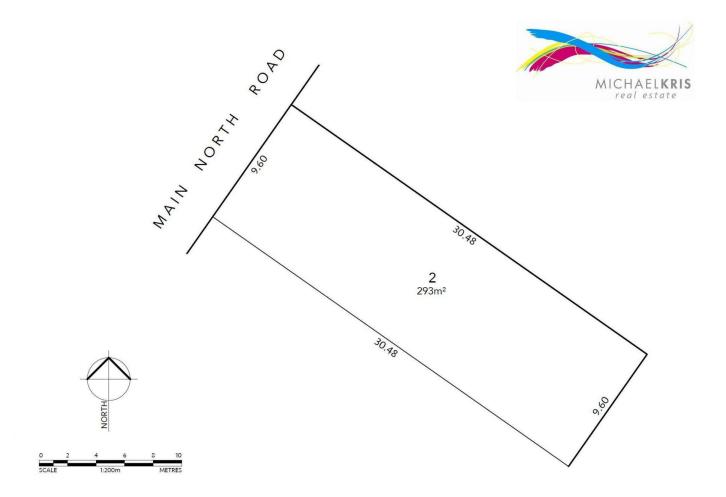

## 1487A Main North Road SALISBURY EAST SA

Positioned on the (Main North slip Road) only 19 km's from Adelaide's CBD.

Walking distance to Coles Express, Bunnings, Roulettes Tavern and a selection of specialty stores and businesses.

2 km's to Parafield Railway Station, 5 minute drive to Parabanks Shopping Centre and Mawson Lakes.

Plenty of new development and commercial activity happening in the immediate area.

The land is near level, regular in shape & Torrens Titled.

Call or email for further details.

First Home Buyers Note: \*\$15,000 FHOG New Home' grant is available to eligible buyers.

Land Size: 293 sqm

**View**: https://www.michaelkris.com.au/sale/sa/nort

h-north-east-suburbs/salisbury-east/resident