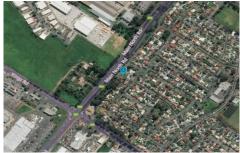

## 1487A Main North Road SALISBURY EAST SA

Positioned on the (Main North slip Road) only 19 km's from Adelaide's CBD.

Walking distance to Coles Express, Bunnings, Roulettes Tavern and a selection of specialty stores and businesses.

2 km's to Parafield Railway Station, 5 minute drive to Parabanks Shopping Centre and Mawson Lakes.

Plenty of new development and commercial activity happening in the immediate area.

The land is near level, regular in shape & Torrens Titled.